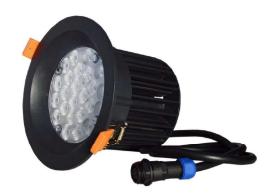

## **RT Series 100W DOWN LIGHT DMX**

LED Lighting Concepts LLC has a New DownLight fixture. 100W, solid colors, dynamic whites, RGB and RGBW. Will fit in to 5" recessed light cutout. Fixed with spring loaded petals. Control options offered DMX (hard wired) and Long Range Blue tooth mesh.(Dali and zigbee also available. Solid colors can also be on/off (no dimming) Ideal for applications such as: Theatre house lighting, Church house lighting, Retail stores, shopping centres, hotels, Museums, offices and much more. Product is also waterproof (IP65) so can be used for outdoor applications too.

| Product Type               | LED Down Light           |  |  |
|----------------------------|--------------------------|--|--|
| Model Number               | RT-LST100W-RGBW-DL       |  |  |
| Voltage                    | 100-277VAC Standard      |  |  |
| Wattage                    | 100W                     |  |  |
| Input Frequency            | 50-60Hz                  |  |  |
|                            | Red: 615-630nm           |  |  |
| Vave Length                | Green:515-530nm          |  |  |
|                            | Blue: 465-480nm          |  |  |
|                            | White: 3000K/4000K/5000K |  |  |
| LED Chip                   | Bridgelux                |  |  |
| Beam Angle (degrees)       | 10°/25°/45°/70°/95°      |  |  |
| Life Span (Hours)          | 80,000+                  |  |  |
| Dimmable                   | DMX Available            |  |  |
| Material of Housing        | Aluminum                 |  |  |
| Waterproof                 | YES (IP66)               |  |  |
| Certifications             | CE, RoHS                 |  |  |
| Length of Warranty (YEARS) | 5                        |  |  |
| Dimensions                 | 160*132*125MM            |  |  |
| Net Weight                 | 1.8kg                    |  |  |