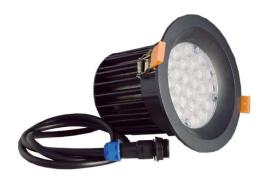

## **RT Series 100W DOWN LIGHT DMX**

LED Lighting Concepts LLC has a New DownLight fixture. 100W, solid colors, dynamic whites, RGB and RGBW. Will fit in to 5" recessed light cutout. Fixed with spring loaded petals. Control options offered DMX (hard wired) and Long Range Blue tooth mesh.(Dali and zigbee also available. Solid colors can also be on/off (no dimming) Ideal for applications such as: Theatre house lighting, Church house lighting, Retail stores, shopping centres, hotels, Museums, offices and much more. Product is also waterproof (IP65) so can be used for outdoor applications too.

| Product Type               | LED Down Light           |  |  |
|----------------------------|--------------------------|--|--|
| Model Number               | RT-LST100W-RGBW-DL       |  |  |
| Voltage                    | 100-277VAC Standard      |  |  |
| Wattage                    | 100W                     |  |  |
| Input Frequency            | 50-60Hz                  |  |  |
|                            | Red: 615-630nm           |  |  |
| Vave Length                | Green:515-530nm          |  |  |
|                            | Blue: 465-480nm          |  |  |
|                            | White: 3000K/4000K/5000K |  |  |
| LED Chip                   | Bridgelux                |  |  |
| Beam Angle (degrees)       | 10°/25°/45°/70°/95°      |  |  |
| Life Span (Hours)          | 80,000+                  |  |  |
| Dimmable                   | DMX Available            |  |  |
| Material of Housing        | Aluminum                 |  |  |
| Waterproof                 | YES (IP66)               |  |  |
| Certifications             | CE, RoHS                 |  |  |
| Length of Warranty (YEARS) | 5                        |  |  |
| Dimensions                 | 160*132*125MM            |  |  |
| Net Weight                 | 1.8kg                    |  |  |