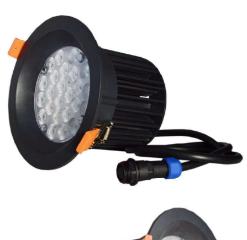

## RT Series 100W DOWN LIGHT BLE MESH

LED Lighting Concepts LLC has a New DownLight fixture. 100W, solid colors, dynamic whites, RGB and RGBW. Will fit in to 5" recessed light cutout. Fixed with spring loaded petals. Control options offered DMX (hard wired) and Long Range Blue tooth mesh.(Dali and zigbee also available. Solid colors can also be on/off (no dimming) Ideal for applications such as: Theatre house lighting, Church house lighting, Retail stores, shopping centres, hotels, Museums, offices and much more. Product is also waterproof (IP65) so can be used for outdoor applications too.

| Product Type               | LED Down Light           |  |
|----------------------------|--------------------------|--|
| Model Number               | RT-LST100W-RGBW-DL       |  |
| Voltage                    | 100-277VAC Standard      |  |
| Wattage                    | 100W                     |  |
| Input Frequency            | 50-60Hz                  |  |
| √ave Length                | Red: 615-630nm           |  |
|                            | Green:515-530nm          |  |
|                            | Blue: 465-480nm          |  |
|                            | White: 3000K/4000K/5000K |  |
| LED Chip                   | Bridgelux                |  |
| Beam Angle (degrees)       | 10°/25°/45°/70°/95°      |  |
| Life Span (Hours)          | 80,000+                  |  |
| Dimmable                   | DMX Available            |  |
| Material of Housing        | Aluminum                 |  |
| Waterproof                 | YES (IP66)               |  |
| Certifications             | CE, RoHS                 |  |
| Length of Warranty (YEARS) | 5                        |  |
| Dimensions                 | 160*132*125MM            |  |
| Net Weight                 | 1.8kg                    |  |