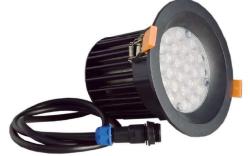

## RT Series 100W DOWN LIGHT BLE MESH

LED Lighting Concepts LLC has a New DownLight fixture. 100W, solid colors, dynamic whites, RGB and RGBW. Will fit in to 5" recessed light cutout. Fixed with spring loaded petals. Control options offered DMX (hard wired) and Long Range Blue tooth mesh.(Dali and zigbee also available. Solid colors can also be on/off (no dimming) Ideal for applications such as: Theatre house lighting, Church house lighting, Retail stores, shopping centres, hotels, Museums, offices and much more. Product is also waterproof (IP65) so can be used for outdoor applications too.

| Product Type               | LED Down Light           |  |
|----------------------------|--------------------------|--|
| Model Number               | RT-LST100W-RGBW-DL       |  |
| Voltage                    | 100-277VAC Standard      |  |
| Wattage                    | 100W                     |  |
| Input Frequency            | 50-60Hz                  |  |
| √ave Length                | Red: 615-630nm           |  |
|                            | Green:515-530nm          |  |
|                            | Blue: 465-480nm          |  |
|                            | White: 3000K/4000K/5000K |  |
| LED Chip                   | Bridgelux                |  |
| Beam Angle (degrees)       | 10°/25°/45°/70°/95°      |  |
| Life Span (Hours)          | 80,000+                  |  |
| Dimmable                   | DMX Available            |  |
| Material of Housing        | Aluminum                 |  |
| Waterproof                 | YES (IP66)               |  |
| Certifications             | CE, RoHS                 |  |
| Length of Warranty (YEARS) | 5                        |  |
| Dimensions                 | 160*132*125MM            |  |
| Net Weight                 | 1.8kg                    |  |