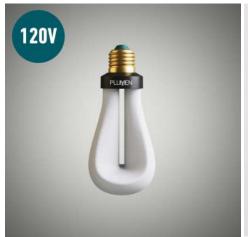

### **PRODUCT DETAILS**

| HULGER + Samuel Wilkinson |
|---------------------------|
| 2010                      |
| 160mm x 101mm             |
| 175mm x 104mm x 99mm      |
| Ceramic and PC Plastic    |
| E27 - 120V                |
| 8050997769659             |
|                           |
|                           |