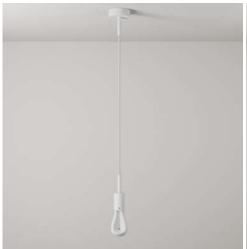

### **PRODUCT DETAILS**

| Designer             | HULGER + Bertrand Clerc |
|----------------------|-------------------------|
|                      | HULGER + Bertrand Clerc |
| Year of Design       | 2014                    |
| Lamp Dimensions      | 143mm x 65mm            |
| Packaging Dimensions | 145mm x 80mm x 70mm     |
| Material             | Glass and Ceramic       |
| Fitting              | E27 - 120V              |
| Bar Code             | 8050997769666           |