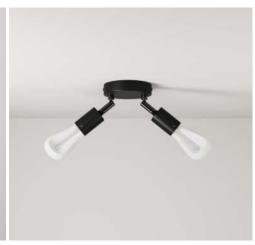

### **PRODUCT DETAILS**

| HULGER + Samuel Wilkinson |
|---------------------------|
| 2010                      |
| 160mm x 101mm             |
| 175mm x 104mm x 99mm      |
| Ceramic and PC Plastic    |
| E27 - 120V                |
| 8050997769659             |
|                           |
|                           |