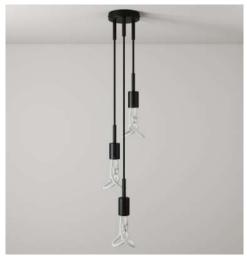

## **PLUMEN Series 001**

### PRODUCT PERFORMANCE

| Light Colour       | Warm White                            |
|--------------------|---------------------------------------|
| Power Consumption  | 6.5W Equivalent to a 40W incandescent |
| Lumen Output       | 420lm                                 |
| Lifetime           | 20,000 Hours                          |
| Dimmable           | Yes                                   |
| Colour Temperature | 3,500K (Warm White)                   |
| Switching Cycles   | More than 100,000                     |
| Warm-Up Time       | Instant full light                    |
| Colour Rendering   | Greater than 90                       |

### **PRODUCT DETAILS**

| HULGER + Samuel Wilkinson |
|---------------------------|
| 2010                      |
| 160mm x 101mm             |
| 175mm x 104mm x 99mm      |
| Ceramic and PC Plastic    |
| E27 - 120V                |
| 8050997769659             |
|                           |
|                           |