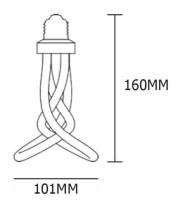

## **PLUMEN Series 001**

### **PRODUCT DETAILS**

| HULGER + Samuel Wilkinson |
|---------------------------|
| 2010                      |
| 160mm x 101mm             |
| 175mm x 104mm x 99mm      |
| Ceramic and PC Plastic    |
| E27 - 120V                |
| 8050997769659             |
|                           |
|                           |