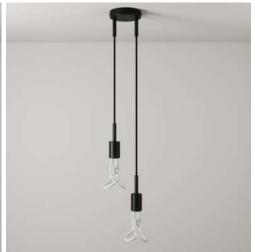

## **PLUMEN Series 001**

### PRODUCT PERFORMANCE

| Light Colour       | Warm White                            |
|--------------------|---------------------------------------|
| Power Consumption  | 6.5W Equivalent to a 40W incandescent |
| Lumen Output       | 420lm                                 |
| Lifetime           | 20,000 Hours                          |
| Dimmable           | Yes                                   |
| Colour Temperature | 3,500K (Warm White)                   |
| Switching Cycles   | More than 100,000                     |
| Warm-Up Time       | Instant full light                    |
| Colour Rendering   | Greater than 90                       |

### **PRODUCT DETAILS**

| HULGER + Samuel Wilkinson |
|---------------------------|
| 2010                      |
| 160mm x 101mm             |
| 175mm x 104mm x 99mm      |
| Ceramic and PC Plastic    |
| E27 - 120V                |
| 8050997769659             |
|                           |
|                           |