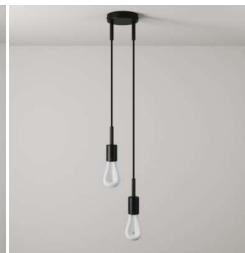

### **PRODUCT DETAILS**

| Designer             | HULGER + Bertrand Clerc |
|----------------------|-------------------------|
|                      | HULGER + Bertrand Clerc |
| Year of Design       | 2014                    |
| Lamp Dimensions      | 143mm x 65mm            |
| Packaging Dimensions | 145mm x 80mm x 70mm     |
| Material             | Glass and Ceramic       |
| Fitting              | E27 - 120V              |
| Bar Code             | 8050997769666           |