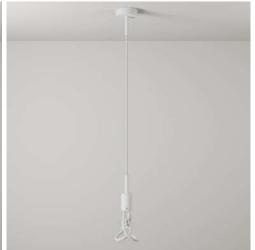

# **PLUMEN Series 002**

143MM

65MM

### PRODUCT PERFORMANCE

| Light Colour       | Super warm white                        |
|--------------------|-----------------------------------------|
| Power Consumption  | 6 Watt Equivalent to a 55W incandescent |
| Lumen Output       | 560                                     |
| Lifetime           | 20,000 Hours                            |
| Dimmable           | Yes                                     |
| Colour Temperature | 2200K (Super warm white light)          |
| Switching Cycles   | > 100,000                               |
| Warm-Up Time       | Instant full light                      |
| Colour Rendering   | > 85                                    |

### **PRODUCT DETAILS**

| Designer             | HULGER + Bertrand Clerc |
|----------------------|-------------------------|
|                      | HULGER + Bertrand Clerc |
| Year of Design       | 2014                    |
| Lamp Dimensions      | 143mm x 65mm            |
| Packaging Dimensions | 145mm x 80mm x 70mm     |
| Material             | Glass and Ceramic       |
| Fitting              | E27 - 120V              |
| Bar Code             | 8050997769666           |