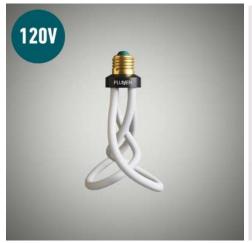

## **PLUMEN Series 001**

### PRODUCT PERFORMANCE

| Light Colour       | Warm White                            |
|--------------------|---------------------------------------|
| Power Consumption  | 6.5W Equivalent to a 40W incandescent |
| Lumen Output       | 420lm                                 |
| Lifetime           | 20,000 Hours                          |
| Dimmable           | Yes                                   |
| Colour Temperature | 3,500K (Warm White)                   |
| Switching Cycles   | More than 100,000                     |
| Warm-Up Time       | Instant full light                    |
| Colour Rendering   | Greater than 90                       |

### **PRODUCT DETAILS**

| HULGER + Samuel Wilkinson |
|---------------------------|
| 2010                      |
| 160mm x 101mm             |
| 175mm x 104mm x 99mm      |
| Ceramic and PC Plastic    |
| E27 - 120V                |
| 8050997769659             |
|                           |
|                           |