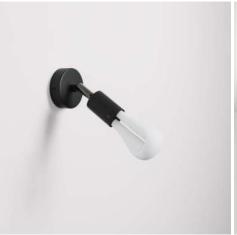

### **PRODUCT DETAILS**

| HULGER + Samuel Wilkinson |
|---------------------------|
| 2010                      |
| 160mm x 101mm             |
| 175mm x 104mm x 99mm      |
| Ceramic and PC Plastic    |
| E27 - 120V                |
| 8050997769659             |
|                           |
|                           |