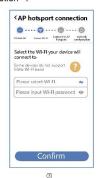

# AP distribution network specific operations

the bottom of the interface;

2. Click AP Hotspot Connection; prompts to operate can

3. Enter the LAN name and password

phone interface he

(5)