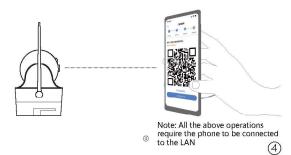

## QR code distribution network specific operation

1. Click on the WI-FI camera at the bottom of the interface; 2. Click on the OR code to

distribute the network; 3. Enter the LAN name and password;

4. Aim the QR code generated by your cell phone at the camera

At a distance of 10~30cm, after successful code scanning

The device will prompt "Received configuration information".