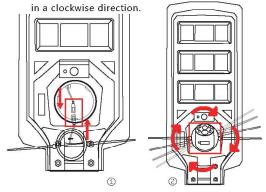

#### ■Remote-control instructions

**ப:Lamp** switch button 2H:Turn off the light after 2 hours of constant on

3H:Turn off the light after 3 hours of constant on

4H:Tum off the light after 4 hours of constant on

 Radar sensing :Always on mode 2H+〒:Turn on radar

of constant light 3H+ি?:Turn on radar sensor after 3hours

Caveat

sensor after 2hours