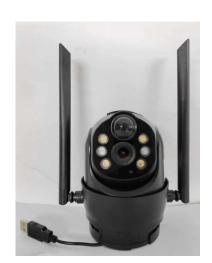

#### ▲ Equipment Installation

First connect the USB port of the dome camera to the USB power supply port of the street light, then insert the camera into the light body and tighten it

Device initialization