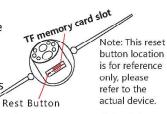

When using the device for the first time, an initial configuration is required.

Power on the device, press and hold the REST-BUTTON as shown and hear "Reset successful, rebooting the camera".