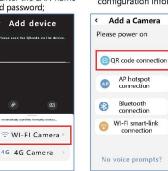

#### Equipment Distribution Network

Note: Before the device is paired with the network, please make sure that the phone is connected to the local LAN.

Scan the QR code on the body
1. Open V380 Pro APP
to complete account
registration and login.
Click "Add Device" on
the home page.
2. Use your smartphone to scan the QR
code on the camera

Note: The camcorder's label is usually on the bottom or side of the body.

If the QR code of the device body is damaged, you can carry out the QR code/AP distribution network, please turn to the fourth and fifth pages of the manual for detailed operation.