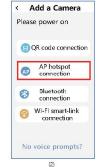

# AP distribution network specific operations

the bottom of the interface;

2. Click AP Hotspot Connection; prompts to operate can

3. Enter the LAN name and password

phone interface he

(5)