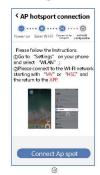

# AP distribution network specific operations

the bottom of the interface;

2. Click AP Hotspot Connection; prompts to operate can

3. Enter the LAN name and password

phone interface he

(5)