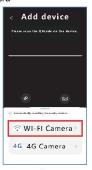

#### Equipment Distribution Network

Note: Before the device is paired with the network, please make sure that the phone is connected to the local LAN.

Scan the QR code on the body
1. Open V380 Pro APP
to complete account
registration and login.
Click "Add Device" on
the home page.
2. Use your smartphone to scan the QR
code on the camera