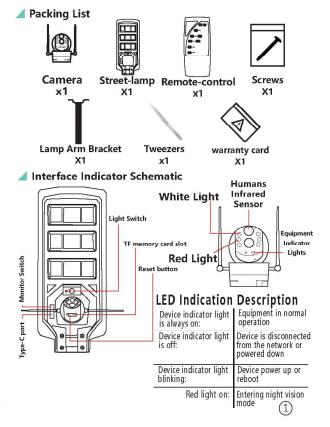

#### ■Remote-control instructions

**ப:Lamp** switch button 2H:Turn off the light after 2 hours of constant on

3H:Turn off the light after 3 hours of constant on

4H:Tum off the light after 4 hours of constant on

 Radar sensing :Always on mode 2H+〒:Turn on radar

of constant light 3H+ি?:Turn on radar sensor after 3hours

Caveat

sensor after 2hours

### FAO

Q:Camera cannot connect to

A:Before connecting the device to WIFI, please press and hold the reset button to initialize the device, beep: Reset Successful is rebooting the camera, retry again!

offline" in the device list? make sure that the camera can start normally and is

# of constant light connected to WiFi.

#### · The device only supports 2.4GHz WiFi, please make sure your phone is connected to 2.4GHz WiFi before pairing;

- · Regarding Micro SD card recording, when the recording capacity reaches the upper limit, the recording file with the earliest recording time will be automatically overwritten;
- · Prolonged use of the camera in non-conventional environments (high temperatures, high humidity, large amounts of dust or smoke, etc.) will accelerate the deterioration or damage of the camera;
- · V380 Pro APP and device firmware will be updated from time to time, for your best experience, please update APP and upgrade device firmware in time.