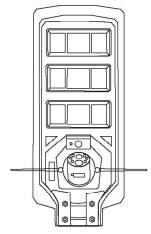

When using the device for the first time, an initial configuration is required.

Power on the device, press and hold the REST-BUTTON as shown and hear "Reset successful, rebooting the camera".