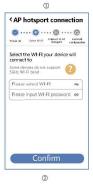

# AP distribution network specific operations

the bottom of the interface;

2. Click AP Hotspot Connection; prompts to operate can

3. Enter the LAN name and password

phone interface he

(5)