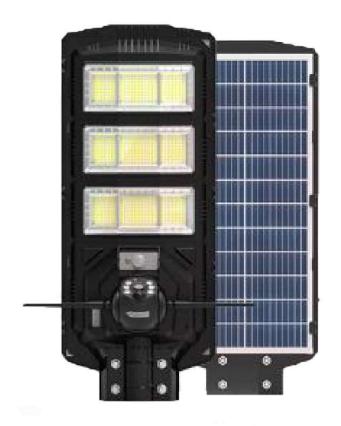

| ſ | PROJECT: | PREPARED BY: |  |
|---|----------|--------------|--|
|   | PART#    | QTY:         |  |
| Г | NOTES:   | DATE:        |  |

LLC-ZXGBD-1012

| PRODUCTNAME:   | SOLAR STREET LIGHT W/ WIFI/4G CAMERA                           |
|----------------|----------------------------------------------------------------|
| LED CHIP:      | SMD 2835                                                       |
| LED CHIP QTY:  | 180 PCS                                                        |
| COLORTEMP:     | 6500-8000K                                                     |
| MATERIAL:      | ABS                                                            |
| SOLAR PANEL:   | 24W                                                            |
| BATTERY        | 18000mah, Lithium Ion Battery                                  |
| CHARGING TIME: | 3-5 hours                                                      |
| PIXEL:         | 300 Maga                                                       |
| FOCAL LENGTH:  | 4mm                                                            |
| CAMERA SIZE:   | 1.5" (38mm)                                                    |
| CAMERA CHIP:   | 2 PCS INFRARED + 4 PCS WHITE                                   |
|                | HUMAN INDUCTION, FULL-COLORNIGHT VISION, PEDESTRIAN DETECTION  |
| CORE           | & AUTOMATIC TRACKING, TWO WAY INTERCOM MONITORING, VOICE       |
| FUNDAMENTALS:  | INTERCOM, 355° HORIZ-ONTALROTATION, AND VIDEO RECORDING CAN BE |
|                | VIEWED ANYTIME ON YOUR MOBILE PHONE                            |