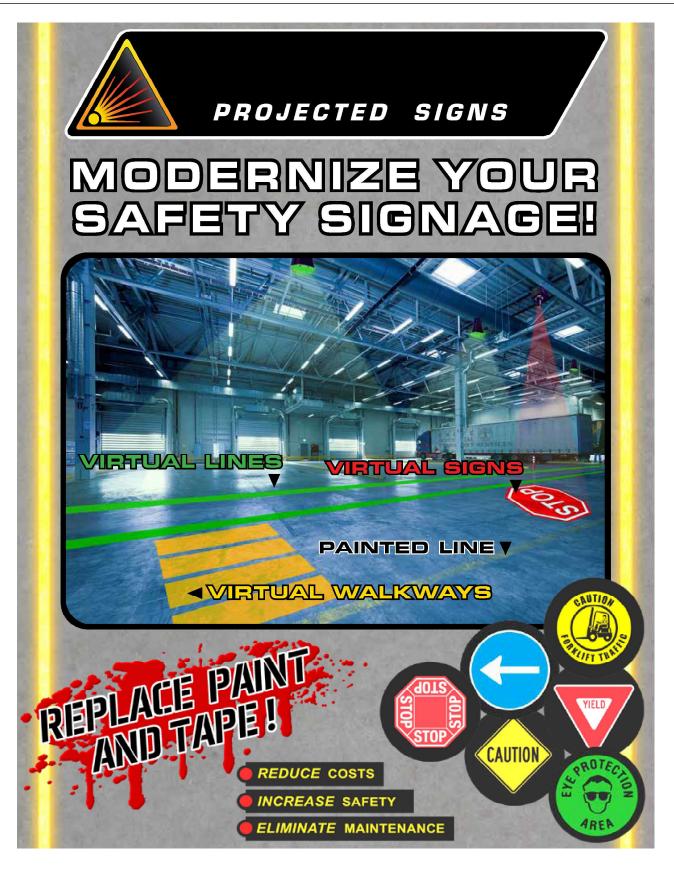

# WHY SWITCH TO VIRTUAL SIGNS?

### • ADVANTAGES

Enhance Safety and OSHA Compliance
Minimize Maintenance Costs and Increase ROI
Flexible and Easily Customizable
Modern, Eco-Friendly Technology
Indestructible Durability Compared to Paint and Tape

### • PERFECT FOR

Rugged / Cold / Hot / Humid Conditions
High Traffic / Risk Areas
Low-Light Environments
Moving Equipment
Locations where Paint and Tape are Impractical

| PROJECT: | PREPARED BY: |  |
|----------|--------------|--|
| PART #   | QTY:         |  |
| NOTES:   | DATE:        |  |