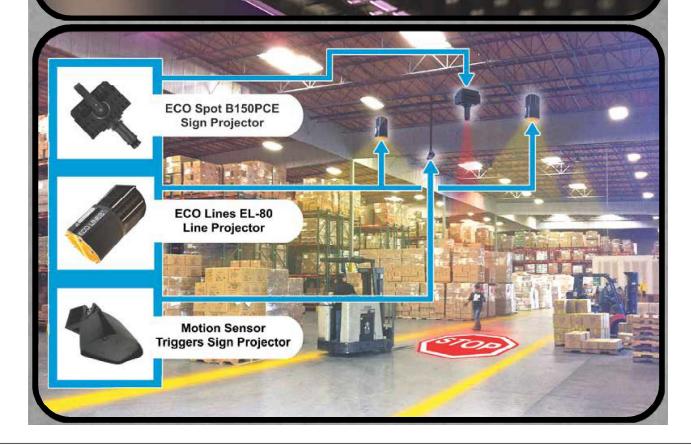

# INDUSTRIAL SIGN PROJECTOR LINEUP

Our purpose-built, industrial-strength sign projectors have no moving parts that can break or gunk up. They are designed for rugged indoor and outdoor applications. They have a wide power and temperature range, and require no service.

## ECO Spot B150PCE Sign Projector

- Power: 150W LED
- Projection Size: up to 12ft.
- Projection Distance: up to 48ft.
- UL/cUL Certified, IP65
- Typical Use: large floor signage, i.e. intersections, 4-Way STOP, small walkways

#### ECO Lines EL-80 Line Projector