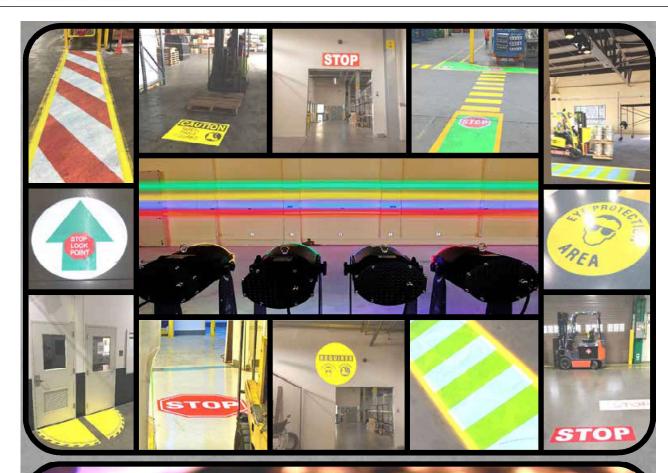

# WHY SWITCH TO VIRTUAL SIGNS?

### • ADVANTAGES

Enhance Safety and OSHA Compliance
Minimize Maintenance Costs and Increase ROI
Flexible and Easily Customizable
Modern, Eco-Friendly Technology
Indestructible Durability Compared to Paint and Tape

### • PERFECT FOR

Rugged / Cold / Hot / Humid Conditions
High Traffic / Risk Areas
Low-Light Environments
Moving Equipment
Locations where Paint and Tape are Impractical

| PROJECT: | PREPARED BY: |  |
|----------|--------------|--|
| PART #   | QTY:         |  |
| NOTES:   | DATE:        |  |

# INDUSTRIAL SIGN PROJECTOR LINEUP

Our purpose-built, industrial-strength sign projectors have no moving parts that can break or gunk up. They are designed for rugged indoor and outdoor applications. They have a wide power and temperature range, and require no service.