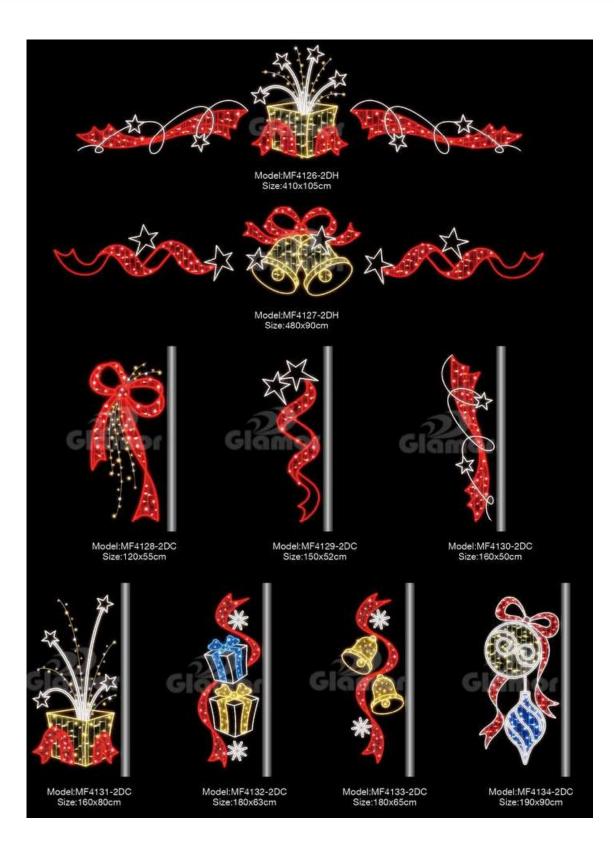

Model:MF4064-2DG Size:190x137cm

Model:MF3953-2DG Size:157x100cm Model:MF4065-2DG Size:210x143cm

| PROJECT: | PREPARED BY: |  |
|----------|--------------|--|
| PART #   | QTY:         |  |
| NOTES:   | DATE:        |  |