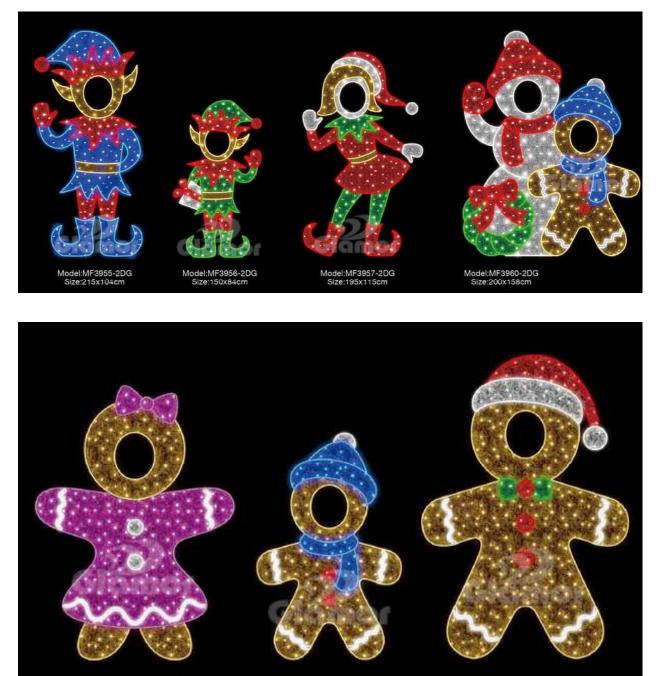

Model:MF4064-2DG Size:190x137cm

Model:MF3953-2DG Size:157x100cm Model:MF4065-2DG Size:210x143cm

| PROJECT: | PREPARED BY: |  |
|----------|--------------|--|
| PART #   | QTY:         |  |
| NOTES:   | DATE:        |  |