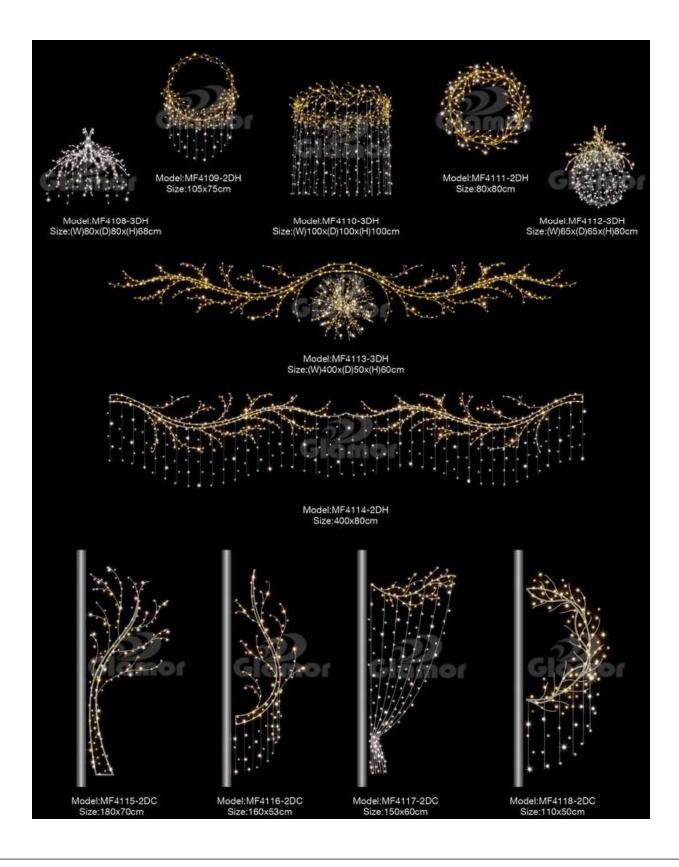

Model:MF4064-2DG Size:190x137cm

Model:MF3953-2DG Size:157x100cm Model:MF4065-2DG Size:210x143cm

| PROJECT: | PREPARED BY: |  |
|----------|--------------|--|
| PART #   | QTY:         |  |
| NOTES:   | DATE:        |  |