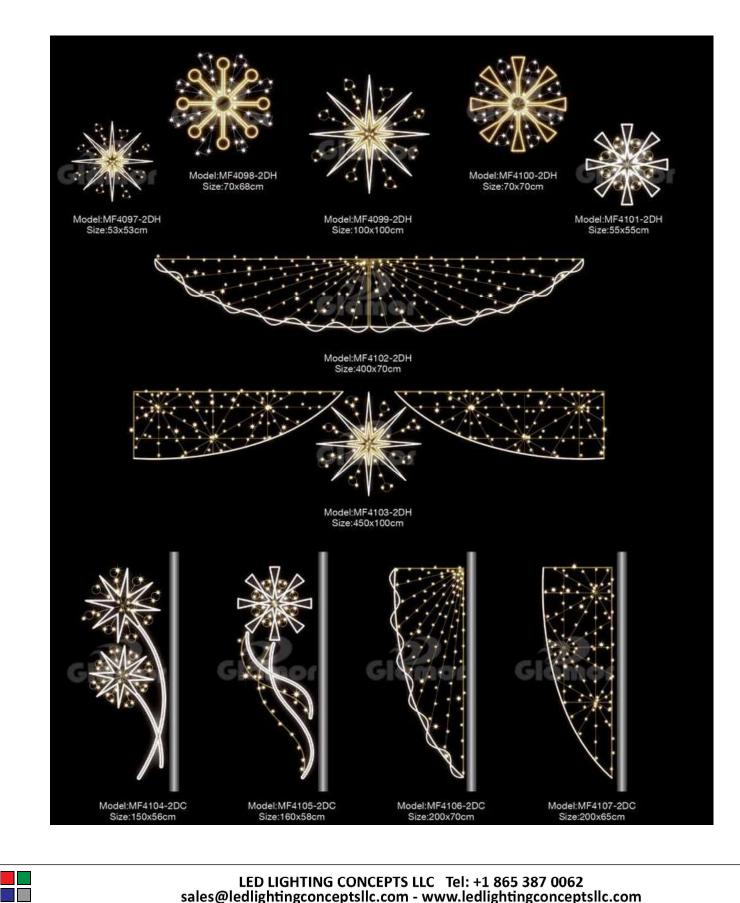

Model:MF4064-2DG Size:190x137cm

Model:MF3953-2DG Size:157x100cm Model:MF4065-2DG Size:210x143cm

| PROJECT: | PREPARED BY: |  |
|----------|--------------|--|
| PART #   | QTY:         |  |
| NOTES:   | DATE:        |  |