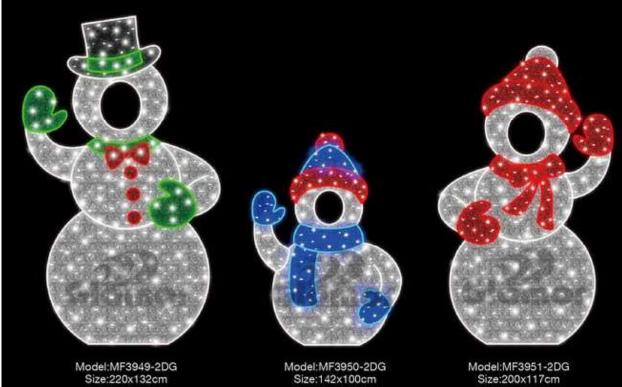

Model:MF4064-2DG Size:190x137cm

Model:MF3953-2DG Size:157x100cm Model:MF4065-2DG Size:210x143cm

| PROJECT: | PREPARED BY: |  |
|----------|--------------|--|
| PART #   | QTY:         |  |
| NOTES:   | DATE:        |  |