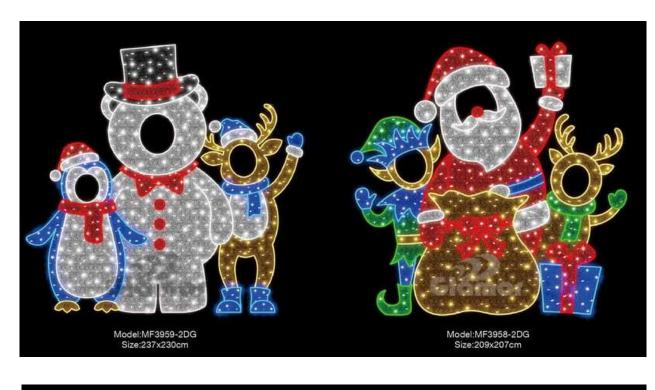

Model:MF4064-2DG Size:190x137cm

Model:MF3953-2DG Size:157x100cm Model:MF4065-2DG Size:210x143cm

| PROJECT: | PREPARED BY: |  |
|----------|--------------|--|
| PART #   | QTY:         |  |
| NOTES:   | DATE:        |  |