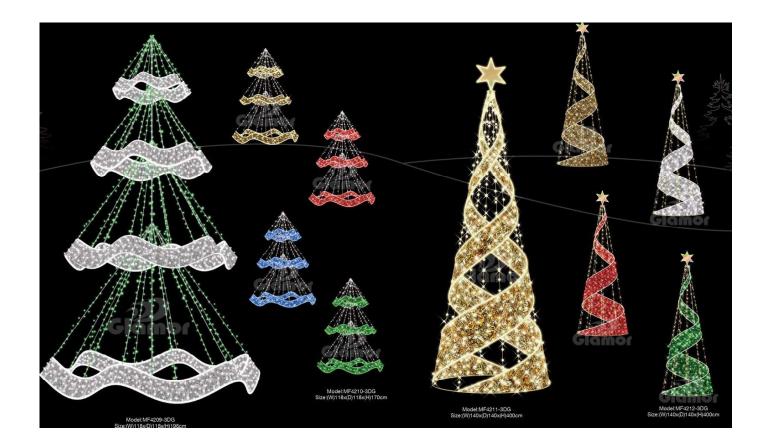

Model:MF4064-2DG Size:190x137cm

Model:MF3953-2DG Size:157x100cm Model:MF4065-2DG Size:210x143cm

| PROJECT: | PREPARED BY: |  |
|----------|--------------|--|
| PART #   | QTY:         |  |
| NOTES:   | DATE:        |  |