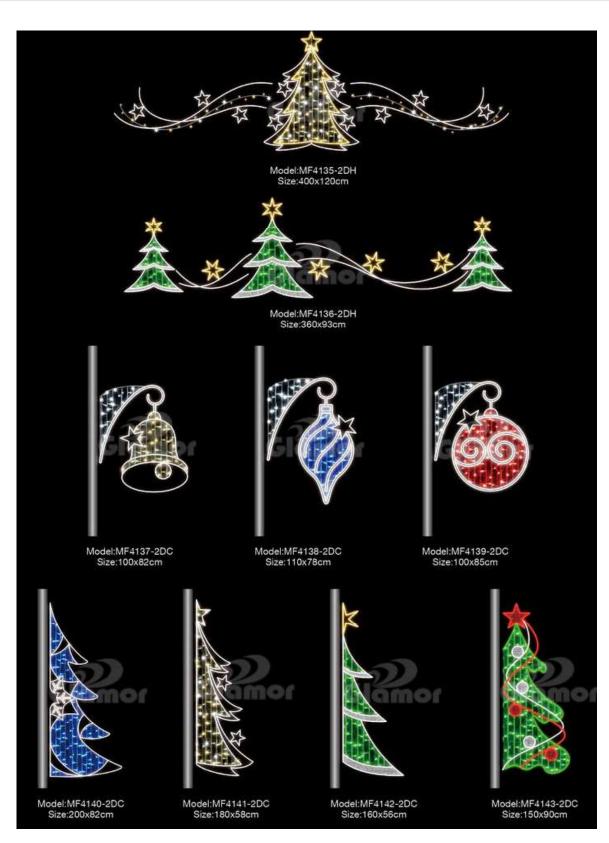

Model:MF4064-2DG Size:190x137cm

Model:MF3953-2DG Size:157x100cm Model:MF4065-2DG Size:210x143cm

| PROJECT: | PREPARED BY: |  |
|----------|--------------|--|
| PART #   | QTY:         |  |
| NOTES:   | DATE:        |  |