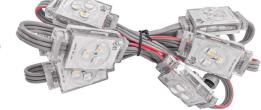

### **GLMD160**

LED Type:SMD5050 IP Rank:IP68
LED Qty(pcs):3 LED Power(W):0.72W
Voltage(V):DC12V IC type:WS2811

luminous angle:120°

electrical characteristic:constant voltage

Color:RGB chasing color Size(mm):73.5\*15.4\*10.8mm

### **GLMD163**

LED Type:SMD5050 IP Rank:IP68
LED Qty(pcs):6LED Power(W):1.2W
Voltage(V):DC24V IC type:2903N

luminous angle:120°

electrical characteristic:Constant Current

Color:RGB chasing color Size(mm):73.5\*15.4\*10.8mm