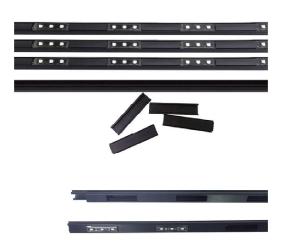

# **Aluminum channel**

### **Customizable colors**

typology:Single side point light source aluminum

Double side point light source aluminum Raised shape point light source aluminum Single side with buckle Dedicated bridge rope Cove lighting

Thickness: 0.6-1.2mm Customizable thickness Size: Various sizes available Customizable sizes Hole size: 20/30/40/50mm