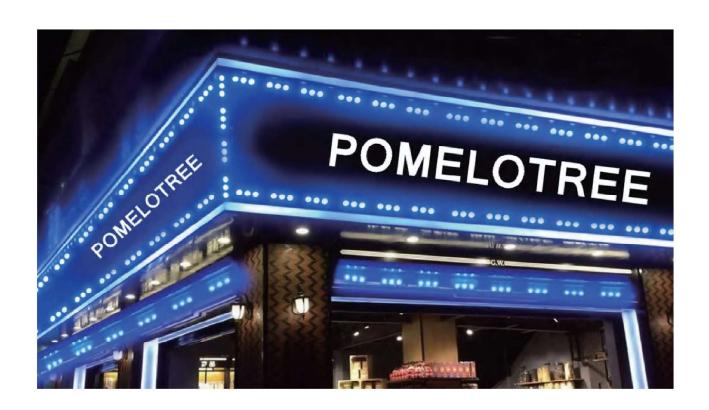

# Intelligent Controller

### PRODUCT DESCRIPTION:

LED smart controller is a powerful and used to control the brightness, color and mode of LED lights to achieve avariety of lighting and display effects.

### **PRODUCT FEATURES:**

SupportiOS and Android systems, WiFi and Bluetooth dua-channel connection, with dimming, color mixingmode switching, music mode, voice control, custom mode, timing, device sharing and other features thatenable users to customize the brightness, color and mode of LED lights according to their needs, creating a richand diverse lighting and display effects.