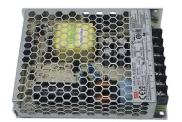

# **Power supply**

## Normal waterproof power supply

Power (W):30W-600W Output VoltageDC:12V / 24V Input VoltageAC:100-240VAC Output CurrentA:1.25A-50A IP Rank:IP 67

### Ming Wei Switching Power Supply

Power (W):15W-600W Output VoltageDC:12V / 24V Input VoltageAC:85-264VAC Output CurrentA:0.625A-50A IP Rank:N