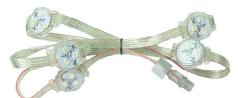

### **GLMD183**

LED Quantity:6PCS/M

Power: 0.72W IC type:SM16703

Size(mm):Φ43MM

Color: RGB Chasing light

Voltage(v):DC12V IP Rank: IP67 Notes:30pcs/5M

LED Quantity: SMD3535RGBW

Power:1.2W IC type: UCS2904