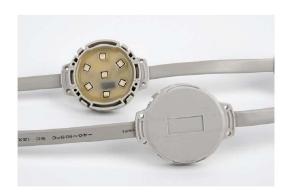

### **GLMD135**

LED Quantity: SK6812RGBW
Power: 0.5W/pcs
Voltage(v): DC 12V
IC type: SK6812
IP Rank: IP68
Size(mm): Φ23X9.5MM
Size of mounting hole: Φ20MM
Color: RGBW Chasing light