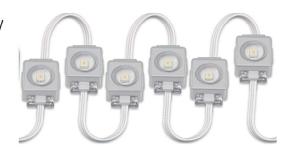

### **GLMD124**

LED Type:SMD5050 RGB
LED Qty(pcs):1LED IP Rank:IP65
Voltage(V):DC12V Power(W):0.72W
luminous angle:160°
electrical characteristic:constant voltage
Color:RGB
Size(mm):22\*15\*6.0mm

| PROJECT: | PREPARED BY: |  |
|----------|--------------|--|
| PART #   | QTY:         |  |
| NOTES:   | DATE:        |  |

### **GLMD192**

LED Type:SMD5050 IP Rank:IP68
LED Qty(pcs):3LED Power(W):0.72W
Voltage(V):DC12V IC type:UCS1903

luminous angle:160°

electrical characteristic:Constant Current

Color:RGB chasing color Size(mm):76\*19\*13.2mm