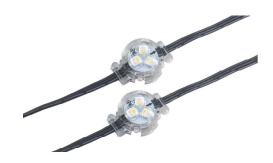

### GLMD176-RGB-2811

LED Quantity:3pcs SMD5050
Power:0.72W
Voltage(v):DC12V
IC type:WS2811
IP Rank:IP68
Size(mm):42\*32\*15.5MM
Size of mounting hole:Φ30MM
Color:RGB Chasing light
Notes:1/5/10 pcs/String