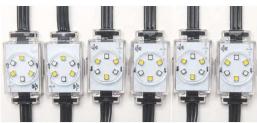

### **GLMD167**

LED Type:SMD5050 IP Rank:IP68
LED Qty(pcs):6LED Power(W):1.44W
Voltage(V):DC24V IC type:U2903N

luminous angle:120°

electrical characteristic:constant voltage

Color:RGB chasing color Size(mm):60\*28.3\*10.6mm

### **GLMD166**

LED Type:SMD5050 IP Rank:IP68 LED Qty(pcs):6LED Power(W):1.44W

Voltage(V):DC24V luminous angle:120°

electrical characteristic:cconstant voltage

Color:RGB

Size(mm):60\*28.3\*10.6mm