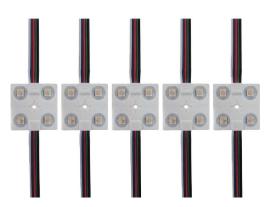

### **GLMD124**

LED Type:SMD5050 RGB
LED Qty(pcs):1LED IP Rank:IP65
Voltage(V):DC12V Power(W):0.72W
luminous angle:160°
electrical characteristic:constant voltage
Color:RGB
Size(mm):22\*15\*6.0mm

| PROJECT: | PREPARED BY: |  |
|----------|--------------|--|
| PART #   | QTY:         |  |
| NOTES:   | DATE:        |  |