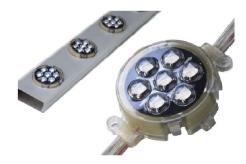

### **GLMD191 (6 Lamp Beads)**

LED Quantity:6pcs smd3535

RGB+3000K Power:1.44W

10 typa: 11052901

IC type: UCS2904

Size(mm):55.7\*31\*15.5MM Size of mounting hole:Φ25MM Color:RGBW Chasing light Voltage(v):DC48V IP Rank:IP68 Notes:5pcs/strip