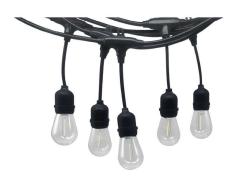

*14.5MM

Size of mounting hole: Φ40MM

Color: RGBW

Notes:10pcs/String Voltage(v):DC24V IP Rank:IP67

### **GLMD180**

LED Quantity: SMD5050RGBW

Power:2.5W

IC type:UCS512C2L

Size(mm):61\*50\*14.5MM

Size of mounting hole: Φ50MM

Color: RGBW

Notes:10pcs/String Voltage(v):DC24V IP Rank:IP67

### **GLMD181**

LED Quantity: 3PCS SMD5050 RGBW

Power:0.96W IC type:UCS2904 Size(mm):G45\*92MM Color:RGBW Chasing light

Notes:1pcs/String, 5pcs/String

Voltage(v):DC12V IP Rank:IP65

### GLMD181-T

LED Quantity: 3PCS SMD5050 RGBW

Power: 0.96W IC type: UCS2904

Size(mm):G45\*H215MM Color:RGBW Chasing light Notes:15pcs/String/15M

Voltage(v):DC12V IP Rank:IP65













| PROJECT: | PREPARED BY: |  |
|----------|--------------|--|
| PART #   | QTY:         |  |
| NOTES:   | DATE:        |  |







### GLMD181-T-H

LED Quantity: LED filament

Power: 0.7W

Size(mm): Ф45\*H240MM

Color:2700K

Voltage(v):110/220V

IP Rank: IP65

Notes:10pcs/String/5M





Power: 0.96W

IC type: UCS512C2L

Size(mm):30\*30\*14.5MM

Size of mounting hole: Φ30MM Color: RGBW Chasing light

Voltage(v):DC24V IP Rank: IP68

Notes:1pcs/String, 5 pcs/String, 10pcs/String



### **GLMD183**

LED Quantity:6PCS/M

Power: 0.72W IC type:SM16703

Size(mm):Φ43MM

Color: RGB Chasing light

Voltage(v):DC12V IP Rank: IP67 Notes:30pcs/5M





LED Quantity: SMD3535RGBW

Power:1.2W IC type: UCS2904

Size(mm): Φ50X77MM Color: RGBW Chasing light Voltage(v):DC24V IP Rank: IP67 Notes:5pcs/M

### **LED Curtain Lights**



IC type:WS2811 Size(mm): Φ5X12MM

Color: RGB

Voltage(v):DC5V IP Rank: IP65







| PROJECT: | PREPARED B