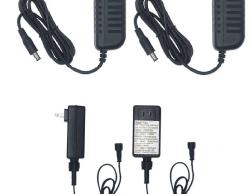

# Intelligent Controller

### PRODUCT DESCRIPTION:

LED smart controller is a powerful and used to control the brightness, color and mode of LED lights to achieve avariety of lighting and display effects.

### **PRODUCT FEATURES:**

SupportiOS and Android systems, WiFi and Bluetooth dua-channel connection, with dimming, color mixingmode switching, music mode, voice control, custom mode, timing, device sharing and other features thatenable users to customize the brightness, color and mode of LED lights according to their needs, creating a richand diverse lighting and display effects.