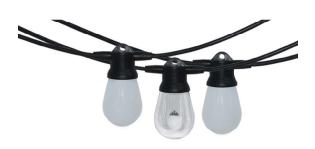

|  |
| NOTES:   | DATE:        |  |



### **GLMD179**

LED Quantity: SMD5050RGBW

Power:2W

IC type: UCS512C2L

Size(mm):51\*40\*14.5MM

Size of mounting hole: Φ40MM

Color: RGBW

Notes:10pcs/String Voltage(v):DC24V IP Rank:IP67

### **GLMD180**

LED Quantity: SMD5050RGBW

Power:2.5W

IC type:UCS512C2L

Size(mm):61\*50\*14.5MM

Size of mounting hole: Φ50MM

Color: RGBW

Notes:10pcs/String Voltage(v):DC24V IP Rank:IP67

### **GLMD181**

LED Quantity: 3PCS SMD5050 RGBW

Power:0.96W IC type:UCS2904 Size(mm):G45\*92MM Color:RGBW Chasing light

Notes:1pcs/String, 5pcs/String

Voltage(v):DC12V IP Rank:IP65

### GLMD181-T

LED Quantity: 3PCS SMD5050 RGBW

Power: 0.96W IC type: UCS2904

Size(mm):G45\*H215MM Color:RGBW Chasing light Notes:15pcs/String/15M

Voltage(v):DC12V IP Rank:IP65













| PROJECT: | PREPARED BY: |  |
|----------|--------------|--|
| PART #   | QTY:         |  |
| NOTES:   | DATE:        |  |







### GLMD181-T-H

LED Quantity: LED filament

Power: 0.7W

Size(mm): Ф45\*H240MM

Color:2700K

Voltage(v):110/220V

IP Rank: IP65

Notes:10pcs/String/5M





Power: 0.96W

IC type: UCS512C2L

Size(mm):30\*30\*14.5MM

Size of mounting hole: Φ30MM Color: RGBW Chasing light

Voltage(v):DC24V IP Rank: IP68

Notes:1pcs/String, 5 pcs/String, 10pcs/String



### **GLMD183**

LED Quantity:6PCS/M

Power: 0.72W IC type:SM16703

Size(mm):Φ43MM

Color: RGB Chasing light

Voltage(v):DC12V IP Rank: IP67 Notes:30pcs/5M





LED Quantity: SMD3535RGBW

Power:1.2W IC type: UCS2904

Size(mm): Φ50X77MM Color: RGBW Chasing light Voltage(v):DC24V IP Rank: IP67 Notes:5pcs/M

#