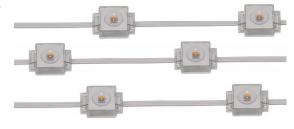

LED Type:SMD5050 IP Rank:IP65 LED Qty(pcs):3 LED Power(W):0.75W

Voltage(V):DC12V

luminous angle:120°/160°

electrical characteristic:constant voltage

Color:RGBW

Size(mm):64\*15.4\*6.5mm

### **GLMD158**

LED Type:SMD5730 IP Rank:IP68 LED Qty(pcs):3LED Power(W):1W

Voltage(V):DC12V luminous angle:120°

electrical characteristic:constant voltage

Color:CW/PW/WW

Size(mm):73.5\*15.4\*10.8mm