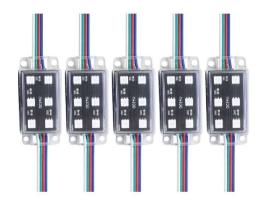

### **GLMD192**

LED Type:SMD5050 IP Rank:IP68
LED Qty(pcs):3LED Power(W):0.72W
Voltage(V):DC12V IC type:UCS1903

luminous angle:160°

electrical characteristic:Constant Current

Color:RGB chasing color Size(mm):76\*19\*13.2mm