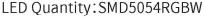

### **GLMD193**

LED Quantity:1pcs smd5054RGB Voltage(v):DC36V

Power: 1.44W

IC type: UCS1903

Size(mm):42\*30.2\*16MM Size of mounting hole:Φ15MM Color:RGB Chasing light IP Rank: IP68 Notes: 5pcs/strip