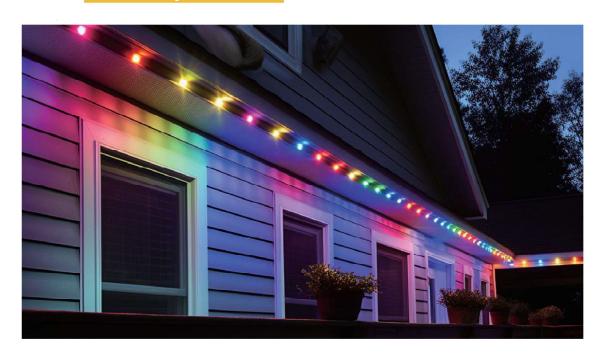

nd used to control the brightness, color and mode of LED lights to achieve avariety of lighting and display effects.

### **PRODUCT FEATURES:**

SupportiOS and Android systems, WiFi and Bluetooth dua-channel connection, with dimming, color mixingmode switching, music mode, voice control, custom mode, timing, device sharing and other features thatenable users to customize the brightness, color and mode of LED lights according to their needs, creating a richand diverse lighting and display effects.







2023 WiFi Intelligent Controller



2023 WiFi Intelligent Controller —MINI



WLED



44-Key Bluetooth Controller





| PROJECT: | PREPARED BY: |  |
|----------|--------------|--|
| PART #   | QTY:         |  |
| NOTES:   | DATE:        |  |



# **LED Permanent Light Series**

# OEM/ODM





### **GLMD135**

LED Quantity: SK6812RGBW
Power: 0.5W/pcs
Voltage(v): DC 12V
IC type: SK6812
IP Rank: IP68
Size(mm): Φ23X9.5MM
Size of mounting hole: Φ20MM
Color: RGBW Chasing light



### GLMD175

Power:0.75W Voltage(v):DC12V IC type:WS2811 IP Rank:IP68 Size(mm):Φ12X35MM Size of mounting hole:Φ12MM Color:RGB Chasing light Notes:50 pcs/String

LED Quantity: 1PCS LED Plug-ins



### GLMD176-RGB-2811

LED Quantity:3pcs SMD5050
Power:0.72W
Voltage(v):DC12V
IC type:WS2811
IP Rank:IP68
Size(mm):42\*32\*15.5MM
Size of mounting hole:Φ30MM
Color:RGB Chasing light
Notes:1/5/10 pcs/String



Notes:10pcs/String





| PROJECT: | PREPARED BY: |  |
|----------|--------------|--|
| PART #   | QTY:         |  |
| NOTES:   | DATE:        |  |





### **GLMD176-RGBW**

LED Quantity:3pcs SMD5050 Voltag