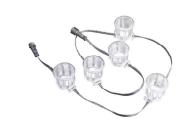

### **GLMD181**

LED Quantity: 3PCS SMD5050 RGBW

Power:0.96W IC type:UCS2904 Size(mm):G45\*92MM Color:RGBW Chasing light

Notes:1pcs/String, 5pcs/String

Voltage(v):DC12V IP Rank:IP65

### GLMD181-T

LED Quantity: 3PCS SMD5050 RGBW

Power: 0.96W IC type: UCS2904

Size(mm):G45\*H215MM Color:RGBW Chasing light Notes:15pcs/String/15M

Voltage(v):DC12V IP Rank:IP65

| PROJECT: | PREPARED BY: |  |
|----------|--------------|--|
| PART #   | QTY:         |  |
| NOTES:   | DATE:        |  |