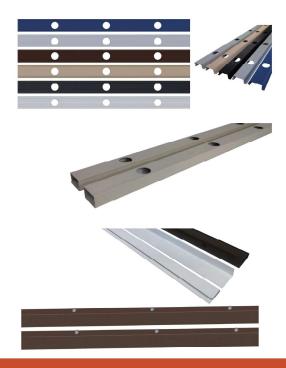

# **Aluminum channel**

### **Customizable colors**

typology:Single side point light source aluminum

Double side point light source aluminum Raised shape point light source aluminum Single side with buckle Dedicated bridge rope Cove lighting

Thickness: 0.6-1.2mm Customizable thickness Size: Various sizes available Customizable sizes Hole size: 20/30/40/50mm