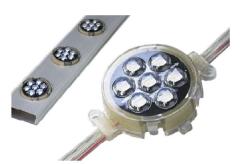

### **GLMD135**

LED Quantity: SK6812RGBW
Power: 0.5W/pcs
Voltage(v): DC 12V
IC type: SK6812
IP Rank: IP68
Size(mm): Φ23X9.5MM
Size of mounting hole: Φ20MM
Color: RGBW Chasing light