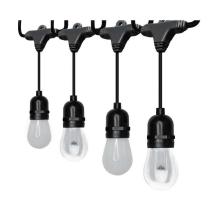

|  |
| NOTES:   | DATE:        |  |



### **GLMD179**

LED Quantity: SMD5050RGBW

Power:2W

IC type: UCS512C2L

Size(mm):51\*40\*14.5MM

Size of mounting hole: Φ40MM

Color: RGBW

Notes:10pcs/String Voltage(v):DC24V IP Rank:IP67

### **GLMD180**

LED Quantity: SMD5050RGBW

Power:2.5W

IC type:UCS512C2L

Size(mm):61\*50\*14.5MM

Size of mounting hole: Φ50MM

Color: RGBW

Notes:10pcs/String Voltage(v):DC24V IP Rank:IP67

### **GLMD181**

LED Quantity: 3PCS SMD5050 RGBW

Power:0.96W IC type:UCS2904 Size(mm):G45\*92MM Color:RGBW Chasing light

Notes:1pcs/String, 5pcs/String

Voltage(v):DC12V IP Rank:IP65

### GLMD181-T

LED Quantity: 3PCS SMD5050 RGBW

Power: 0.96W IC type: UCS2904

Size(mm):G45\*H215MM Color:RGBW Chasing light Notes:15pcs/String/15M

Voltage(v):DC12V IP Rank:IP65













| PROJECT: | PREPARED BY: |  |
|----------|--------------|--|
| PART #   | QTY:         |  |
| NOTES:   | DATE:        |  |







### GLMD181-T-H

LED Quantity: LED filament

Power: 0.7W

Size(mm): Ф45\*H240MM

Color:2700K

Voltage(v):110/220V

IP Rank: IP65

Notes:10pcs/String/5M





Power: 0.96W

IC type: UCS512C2L

Size(mm):30\*30\*14.5MM

Size of mounting hole: Φ30MM Color: RGBW Chasing light

Voltage(v):DC24V IP Rank: IP68

Notes:1pcs/String, 5 pcs/String, 10pcs/String



### **GLMD183**

LED Quantity:6PCS/M

Power: 0.72W IC type:SM16703

Size(mm):Φ43MM

Color: RGB Chasing light

Voltage(v):DC12V IP Rank: IP67 Notes:30pcs/5M





LED Quantity: SMD3535RGBW

Power:1.2W IC type: UCS2904

Size(mm): Φ50X77MM Color: RGBW Chasing light Voltage(v):DC24V IP Rank: IP67 Notes:5pcs/M

###