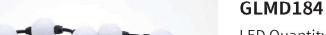

### **GLMD193**

LED Quantity:1pcs smd5054RGB Voltage(v):DC36V

Power: 1.44W

IC type: UCS1903

Size(mm):42\*30.2\*16MM Size of mounting hole:Φ15MM Color:RGB Chasing light IP Rank: IP68 Notes: 5pcs/strip