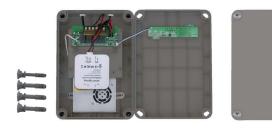

# **Waterproof Case**

### waterproof box with acessories

Power supply+Protection Circuit+Controller+Waterproof electric box

### Permanent chasing light control system

Power supply+Protection Circuit+Controller+Waterproof electric box

| PROJECT: | PREPARED BY: |  |
|----------|--------------|--|
| PART #   | QTY:         |  |
| NOTES:   | DATE:        |  |