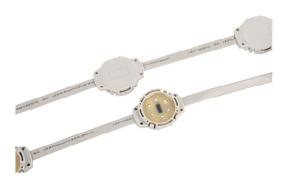

### **GLMD190**

LED Quantity: SK6812 RGBW

Power:0.5W

IC type:SK6812RGBW Size(mm):Φ25X58MM Color:RGBW Chasing light Voltage(v):DC12V IP Rank:IP68 Notes:5pcs/strip