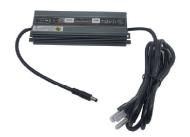

# **Power supply**

## Normal waterproof power supply

Power (W):30W-600W Output VoltageDC:12V / 24V Input VoltageAC:100-240VAC Output CurrentA:1.25A-50A IP Rank:IP 67

### Ming Wei Switching Power Supply

Power (W):15W-600W Output VoltageDC:12V / 24V Input VoltageAC:85-264VAC Output CurrentA:0.625A-50A IP Rank:N