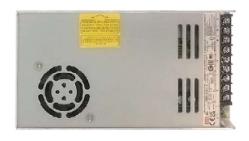

# **Power supply**

# Non-Waterproof Switching Power Supply - Aluminum Housing

Power (W):120W-350W Output VoltageDC:12V / 24V Input VoltageAC:AC100-240V Output CurrentA:5A-29.1A IP Rank:N

# Non-Waterproof Power Supplies - Plastic Housing

Power (W):12W-120W Output VoltageDC:12V Input VoltageAC:AC100-240V Output CurrentA:1A-10A IP Rank:N