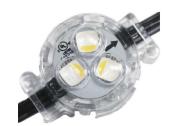

### **GLMD135**

LED Quantity: SK6812RGBW
Power: 0.5W/pcs
Voltage(v): DC 12V
IC type: SK6812
IP Rank: IP68
Size(mm): Φ23X9.5MM
Size of mounting hole: Φ20MM
Color: RGBW Chasing light