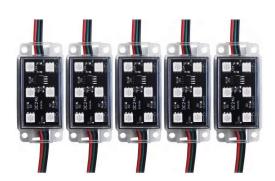

### **GLMD192**

LED Type:SMD5050 IP Rank:IP68
LED Qty(pcs):3LED Power(W):0.72W
Voltage(V):DC12V IC type:UCS1903

luminous angle:160°

electrical characteristic:Constant Current

Color:RGB chasing color Size(mm):76\*19\*13.2mm