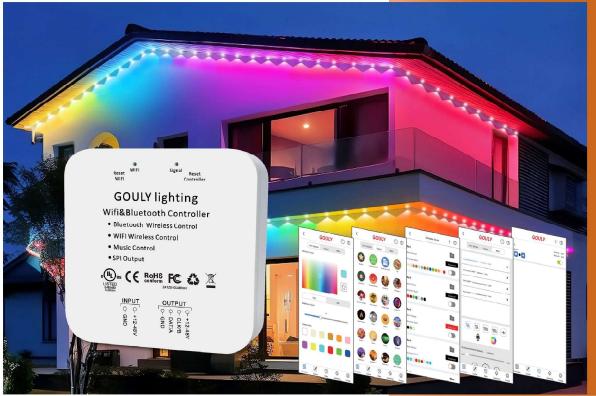

# Intelligent Controller

### PRODUCT DESCRIPTION:

LED smart controller is a powerful and used to control the brightness, color and mode of LED lights to achieve avariety of lighting and display effects.

### **PRODUCT FEATURES:**

SupportiOS and Android systems, WiFi and Bluetooth dua-channel connection, with dimming, color mixingmode switching, music mode, voice control, custom mode, timing, device sharing and other features thatenable users to customize the brightness, color and mode of LED lights according to their needs, creating a richand diverse lighting and display effects.