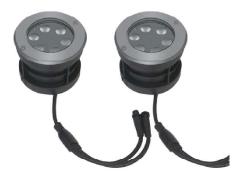

#### SF5W-RGBW

LED Quantity: SMD5050RGBW

Power:5W

Voltage(v):DC 12V IC type: UCS2904B IP Rank: IP67

Luminous Angle: 120° Size(mm): Φ195\*H17MM Shell Color:White/Black Color: RGBW chasing color

#### SF10W-RGBW

LED Quantity: SMD5054RGBW

Power:10W

Voltage(v):DC12V/24V IC type: UCS2904B IP Rank: IP65

Luminous Angle: 120° Size(mm):85\*150\*213MM Opening size:Φ100-Φ105MM Shell Color: Silver/ White/Black Color: RGBW chasing color

#### SF15W-RGBW

LED Quantity: SMD5054RGBW

Power:15W

Voltage(v):DC12V/24V IC type: UCS2904B IP Rank: IP65

Luminous Angle: 120° Size(mm):85\*150\*213MM Opening size:Φ100-Φ105MM Shell Color: Silver/ White/Black Color: RGBW chasing color