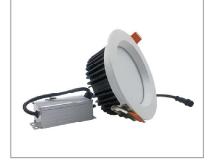

#### SF10W-RGBW

LED Quantity: SMD5054RGBW

Power:10W

Voltage(v):DC12V/24V IC type: UCS2904B IP Rank: IP65

Luminous Angle: 120° Size(mm):85\*150\*213MM Opening size:Φ100-Φ105MM Shell Color: Silver/ White/Black Color: RGBW chasing color

#### SF15W-RGBW

LED Quantity: SMD5054RGBW

Power:15W

Voltage(v):DC12V/24V IC type: UCS2904B IP Rank: IP65

Luminous Angle: 120° Size(mm):85\*150\*213MM Opening size:Φ100-Φ105MM Shell Color: Silver/ White/Black Color: RGBW chasing color