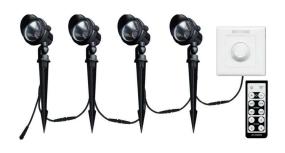

# **Outdoor Landscape Lighting Series**

Our sightseeing lights feature a unique integrated head design. The warm LED light emits a bright, sophisticated glow, and the durable cast aluminum construction and protective tempered glass lens are made to withstand rain and snow, providing a worry-free exterior lighting solution. Add a unique ambiance to your driveway, sidewalk, garden, deck or patio décor!

#### LS6W

Power(W):6W IP Rank:IP67
Voltage(V):DC24V Shell Color:Black
LED Type:COB Color:Warm White

Luminous Angle:30° IC type:PWM Dimmer

Size L\*W\*D(mm):85\*150\*213MM