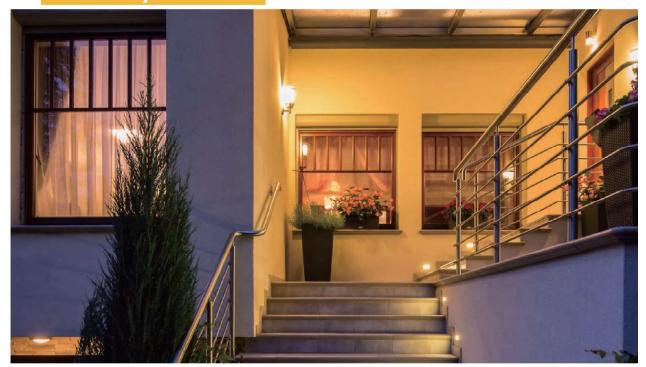

# **Outdoor Landscape Lighting Series**

Our sightseeing lights feature a unique integrated head design. The warm LED light emits a bright, sophisticated glow, and the durable cast aluminum construction and protective tempered glass lens are made to withstand rain and snow, providing a worry-free exterior lighting solution. Add a unique ambiance to your driveway, sidewalk, garden, deck or patio décor!