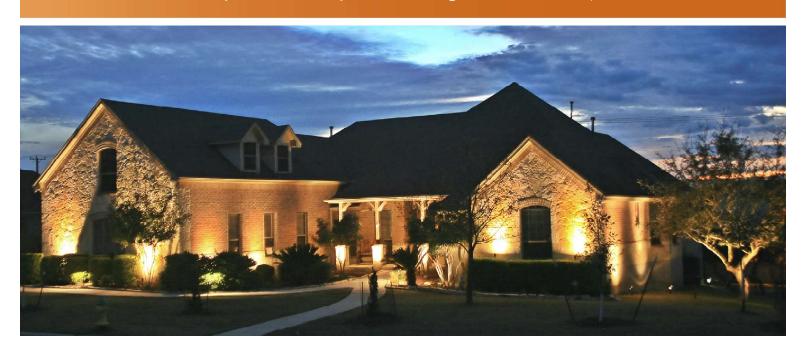

# **Outdoor Landscape Lighting Series**

Our sightseeing lights feature a unique integrated head design. The warm LED light emits a bright, sophisticated glow, and the durable cast aluminum construction and protective tempered glass lens are made to withstand rain and snow, providing a worry-free exterior lighting solution. Add a unique ambiance to your driveway, sidewalk, garden, deck or patio décor!