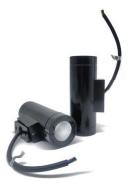

#### LS6W

Power(W):6W IP Rank:IP67
Voltage(V):DC24V Shell Color:Black
LED Type:COB Color:Warm White

Luminous Angle:30° IC type:PWM Dimmer

Size L\*W\*D(mm):85\*150\*213MM

### LS6W-RGBW

Power(W):6W IP Rank:IP67 Voltage(V):DC24V Shell Color:Black

LED Type:SMD3535RGBW Color:RGBW chasing color

Luminous Angle:15° IC type:UCS2904

Size L\*W\*D(mm):85\*150\*213MM