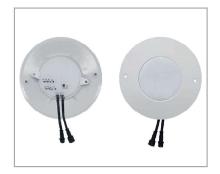

#### SF5W-RGBW

LED Quantity: SMD5050RGBW

Power:5W

Voltage(v):DC 12V IC type: UCS2904B IP Rank: IP67

Luminous Angle: 120° Size(mm): Φ195\*H17MM Shell Color:White/Black Color: RGBW chasing color