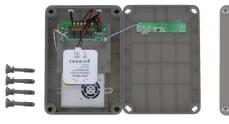

### waterproof box with acessories

Power supply+Protection Circuit+Controller+Waterproof electric box

### Permanent chasing light control system

Power supply+Protection Circuit+Controller+Waterproof electric box

| PROJECT: | PREPARED BY: |  |
|----------|--------------|--|
| PART #   | QTY:         |  |
| NOTES:   | DATE:        |  |