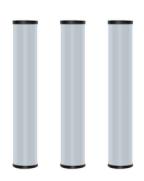

#### WY6W-RGBW

LED Type:SMD5054RGBW Voltage(V):DC24V Luminous Angle:180° IC type:UCS2904BL Size L\*W\*D(mm):Φ62\*312MM Materials:Aluminum +PC IP Rank:IP65 Shell Color:Milky White Color:RGBW chasing color