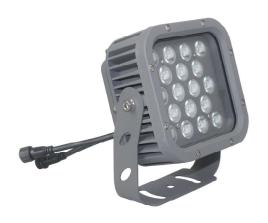

#### LS18W-RGBW

Power(W):18W IP Rank: IP67 Voltage(V):DC24V Shell Color:Silver/ White/Black LED Type:SMD5054RGBW Color: RGBW chasing color

IC type: UCS 2904

Size L\*W\*D(mm):140\*140\*83MM

### Luminous Angle:15°