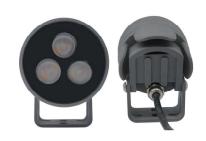

#### WALL6W-RGBW

LED Type:SMD5054RGBW

Voltage(V):DC24V

Luminous Angle:120°
IC type:UCS2904BL
Size L\*W\*D(mm):200\*107\*32MM

Materials:Aluminum +304 ztainless steel
Rotation angle:360°
IP Rank:IP67
Shell Color:Black
Color:RGBW chasing color

#### WY6W-RGBW

LED Type:SMD5054RGBW Voltage(V):DC24V Luminous Angle:180° IC type:UCS2904BL Size L\*W\*D(mm):Φ62\*312MM Materials:Aluminum +PC IP Rank:IP65 Shell Color:Milky White Color:RGBW chasing color

#### WL6W

LED Type:RGB COB Voltage(V):DC85V-265V Luminous Angle:38° Size L\*W\*D(mm):50\*140MM Materials:Aluminum IP Rank:IP65 Shell Color:ferrous Color:RGB