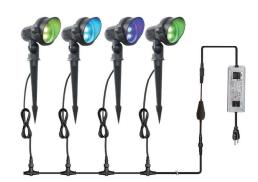

# **Outdoor Landscape Lighting Series**

Our sightseeing lights feature a unique integrated head design. The warm LED light emits a bright, sophisticated glow, and the durable cast aluminum construction and protective tempered glass lens are made to withstand rain and snow, providing a worry-free exterior lighting solution. Add a unique ambiance to your driveway, sidewalk, garden, deck or patio décor!

### LS6W-RGBW

Power(W):6W IP Rank:IP67 Voltage(V):DC24V Shell Color:Black

LED Type:SMD3535RGBW Color:RGBW chasing color

Luminous Angle:15° IC type:UCS2904

Size L\*W\*D(mm):85\*150\*213MM