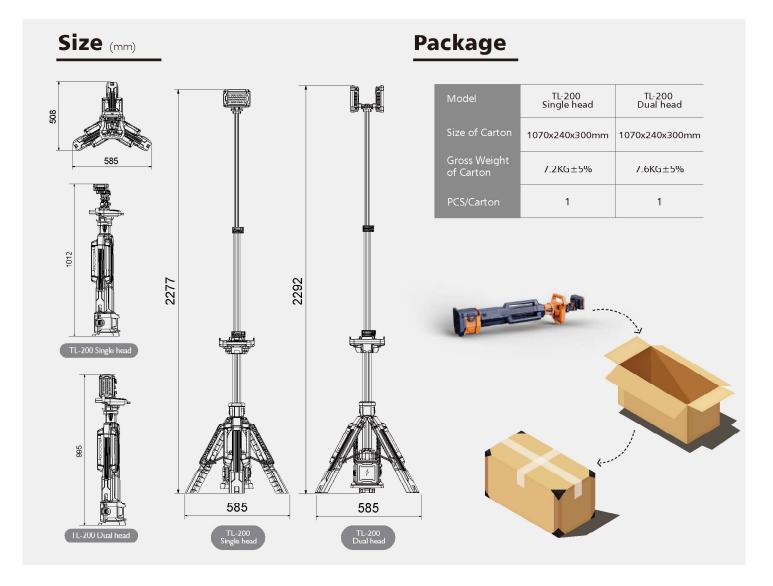

# **Specifications**

| Hight        | 1m~2.3m                               |
|--------------|---------------------------------------|
| Weight       | 6.3Kg (Fitting only)                  |
| Power Supply | D24 series battery pack / AC 100-277\ |
| Lumens       | 0 - 11,000Lm                          |
| Run Times    | >8 hours (Standard mode, D24-100)     |
| IP Grade     | IP66                                  |
| Output(USB)  | 5V 2A (2 Dock)                        |

| TL-200 Single head |                                   |  |
|--------------------|-----------------------------------|--|
| Hight              | 1m~2.3m                           |  |
| Weight             | 5.9Kg (Fitting only)              |  |
| Power Supply       | D24 series battery pack           |  |
| Lumens             | 0 - 3,000Lm                       |  |
| Run Times          | >8 hours (Standard mode, D24-100) |  |
| IP Grade           | IP66                              |  |
| Output(USB)        | 5V 2A (2 Dock)                    |  |
|                    |                                   |  |