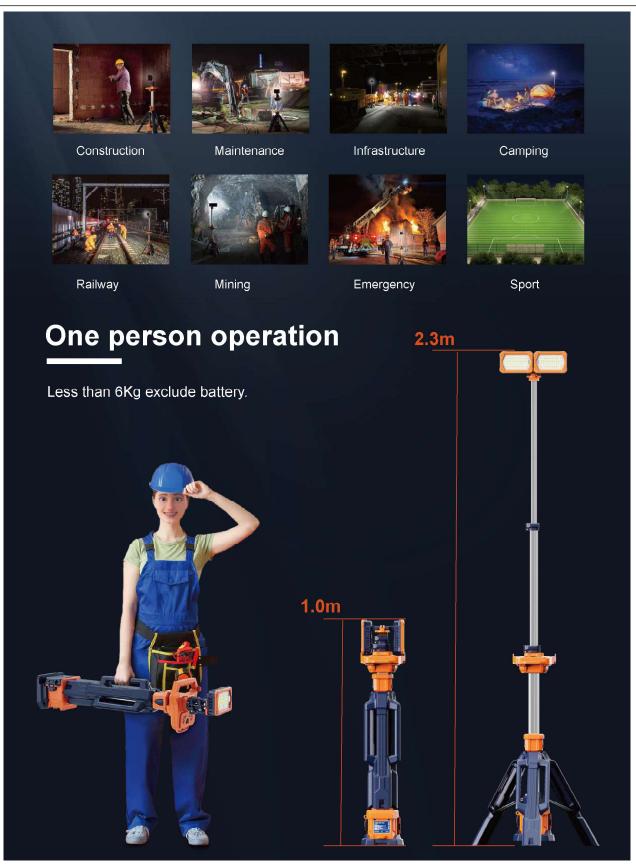

# **Specifications**

| Hight        | 1m~2.3m                               |
|--------------|---------------------------------------|
| Weight       | 6.3Kg (Fitting only)                  |
| Power Supply | D24 series battery pack / AC 100-277\ |
| Lumens       | 0 - 11,000Lm                          |
| Run Times    | >8 hours (Standard mode, D24-100)     |
| IP Grade     | IP66                                  |
| Output(USB)  | 5V 2A (2 Dock)                        |

| TL-200 Single head |                                   |  |
|--------------------|-----------------------------------|--|
| Hight              | 1m~2.3m                           |  |
| Weight             | 5.9Kg (Fitting only)              |  |
| Power Supply       | D24 series battery pack           |  |
| Lumens             | 0 - 3,000Lm                       |  |
| Run Times          | >8 hours (Standard mode, D24-100) |  |
| IP Grade           | IP66                              |  |
| Output(USB)        | 5V 2A (2 Dock)                    |  |
|                    |                                   |  |