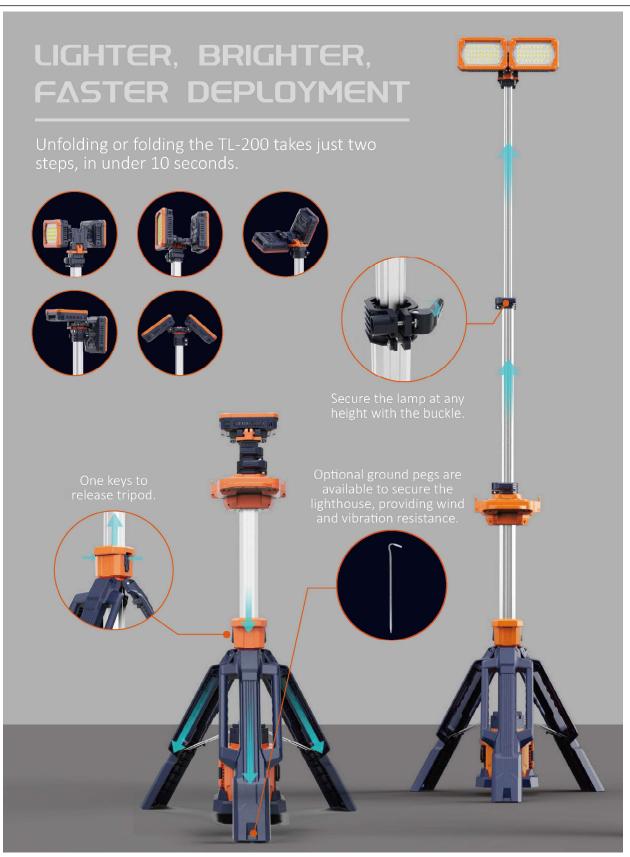

| PROJECT: | PREPARED BY: |  |
|----------|--------------|--|
| PART #   | QTY:         |  |
| NOTES:   | DATE:        |  |







| PROJECT: | PREPARED BY: |  |
|----------|--------------|--|
| PART #   | QTY:         |  |
| NOTES:   | DATE:        |  |







| PROJECT: | PREPARED BY: |  |
|----------|--------------|--|
| PART #   | QTY:         |  |
| NOTES:   | DATE:        |  |







| PRO | OJECT: | PREPARED BY: |  |
|-----|--------|--------------|--|
| F   | PART # | QTY:         |  |
| N   | NOTES: | DATE:        |  |







| PROJECT: | PREPARED BY: |  |
|----------|--------------|--|
| PART #   | QTY:         |  |
| NOTES:   | DATE:        |  |







| PROJECT: | PREPARED BY: |  |
|----------|--------------|--|
| PART#    | QTY:         |  |
| NOTES:   | DATE:        |  |







| PROJECT: | PREPARED BY: |  |
|----------|--------------|--|
| PART #   | QTY:         |  |
| NOTES:   | DATE:        |  |



# **Specifications**

| Hight        | 1m~2.3m                               |
|--------------|----------------------------------