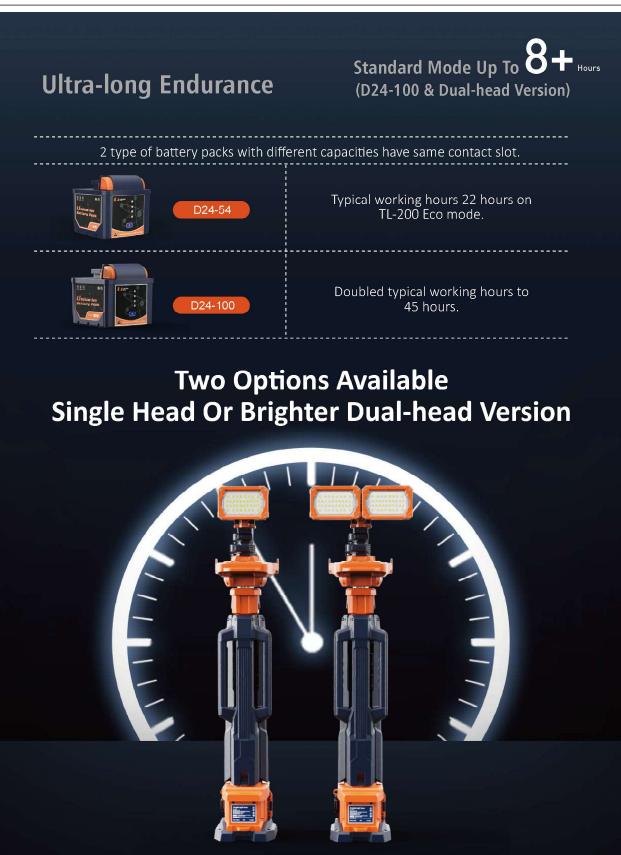

# **Specifications**

| Hight        | 1m~2.3m                               |
|--------------|---------------------------------------|
| Weight       | 6.3Kg (Fitting only)                  |
| Power Supply | D24 series battery pack / AC 100-277\ |
| Lumens       | 0 - 11,000Lm                          |
| Run Times    | >8 hours (Standard mode, D24-100)     |
| IP Grade     | IP66                                  |
| Output(USB)  | 5V 2A (2 Dock)                        |