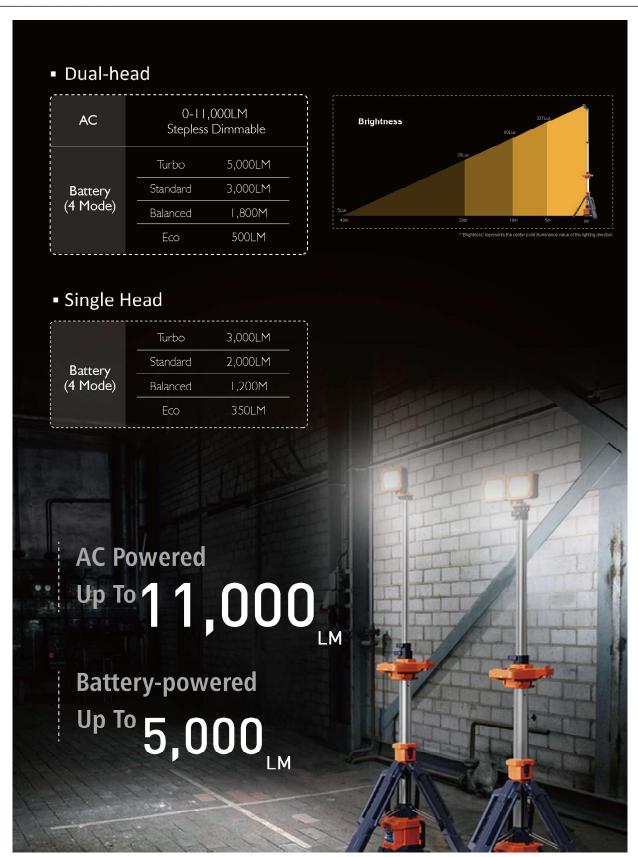

# **Specifications**

| Hight        | 1m~2.3m                               |
|--------------|---------------------------------------|
| Weight       | 6.3Kg (Fitting only)                  |
| Power Supply | D24 series battery pack / AC 100-277\ |
| Lumens       | 0 - 11,000Lm                          |
| Run Times    | >8 hours (Standard mode, D24-100)     |
| IP Grade     | IP66                                  |
| Output(USB)  | 5V 2A (2 Dock)                        |

| TL-200 Single head |                                   |  |
|--------------------|-----------------------------------|--|
| Hight              | 1m~2.3m                           |  |
| Weight             | 5.9Kg (Fitting only)              |  |
| Power Supply       | D24 series battery pack           |  |
| Lumens             | 0 - 3,000Lm                       |  |
| Run Times          | >8 hours (Standard mode, D24-100) |  |
| IP Grade           | IP66                              |  |
| Output(USB)        | 5V 2A (2 Dock)                    |  |
|                    |                                   |  |