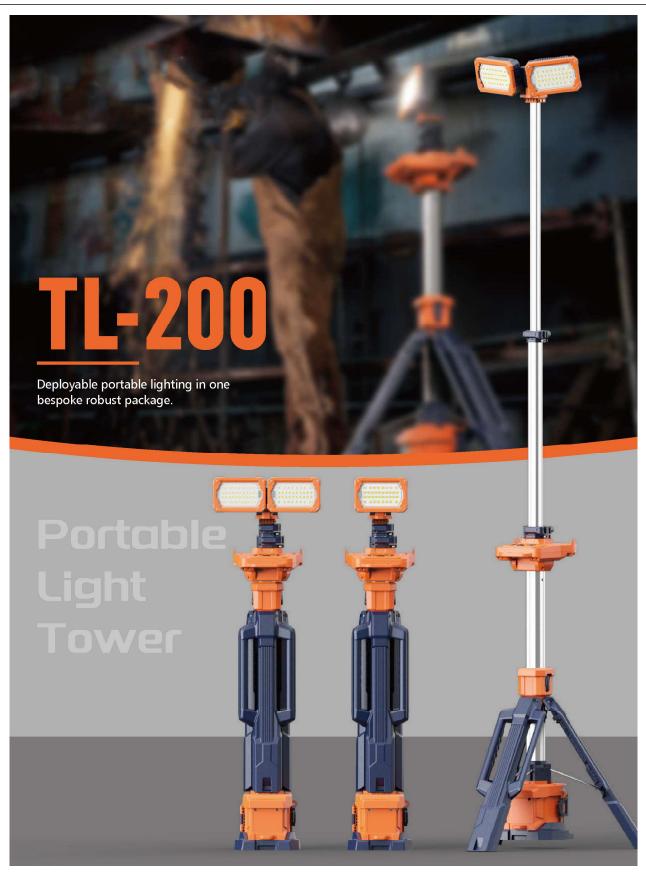

# **Specifications**

| Hight        | 1m~2.3m                               |
|--------------|---------------------------------------|
| Weight       | 6.3Kg (Fitting only)                  |
| Power Supply | D24 series battery pack / AC 100-277\ |
| Lumens       | 0 - 11,000Lm                          |
| Run Times    | >8 hours (Standard mode, D24-100)     |
| IP Grade     | IP66                                  |
| Output(USB)  | 5V 2A (2 Dock)                        |

| TL-200 Single head |                                   |  |
|--------------------|-----------------------------------|--|
| Hight              | 1m~2.3m                           |  |
| Weight             | 5.9Kg (Fitting only)              |  |
| Power Supply       | D24 series battery pack           |  |
| Lumens             | 0 - 3,000Lm                       |  |
| Run Times          | >8 hours (Standard mode, D24-100) |  |
| IP Grade           | IP66                              |  |
| Output(USB)        | 5V 2A (2 Dock)                    |  |
|                    |                                   |  |