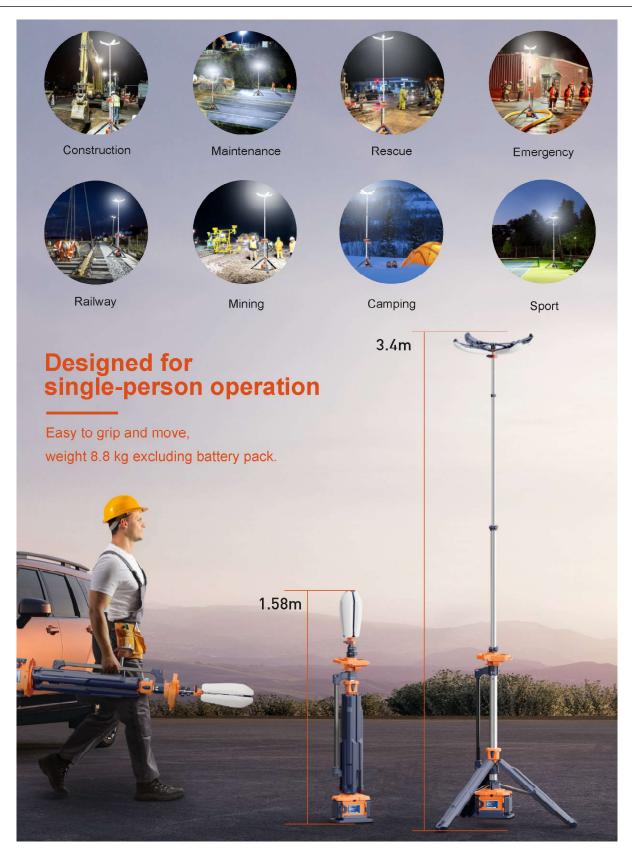

#### PL-300

| Height       | 1.58m~3.4m                             |
|--------------|----------------------------------------|
| Weight       | 8.8Kg (Fitting only)                   |
| Power Supply | D24 series battery pack / AC 100-277V  |
| Lumens       | 0 - 14,000Lm                           |
| Run Times    | >13 hours (Standard mode, D24-100 x 2) |
| IP Grade     | IP66                                   |
| Output(USB)  | 5V 2A (2 Dock)                         |
|              |                                        |