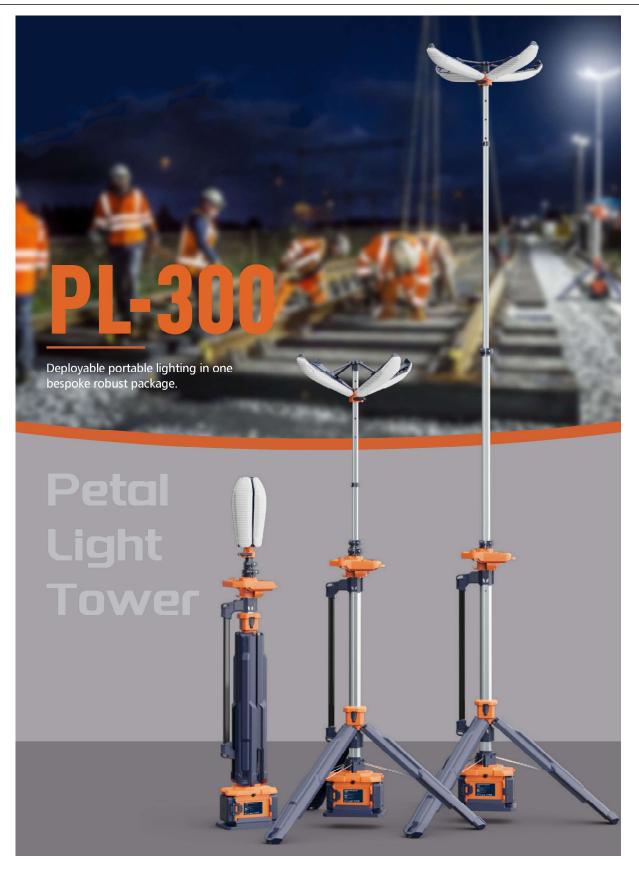

# **Specifications**

#### PL-300

| Height       | 1.58m~3.4m                             |
|--------------|----------------------------------------|
| Weight       | 8.8Kg (Fitting only)                   |
| Power Supply | D24 series battery pack / AC 100-277V  |
| Lumens       | 0 - 14,000Lm                           |
| Run Times    | >13 hours (Standard mode, D24-100 x 2) |
| IP Grade     | IP66                                   |
| Output(USB)  | 5V 2A (2 Dock)                         |
|              |                                        |