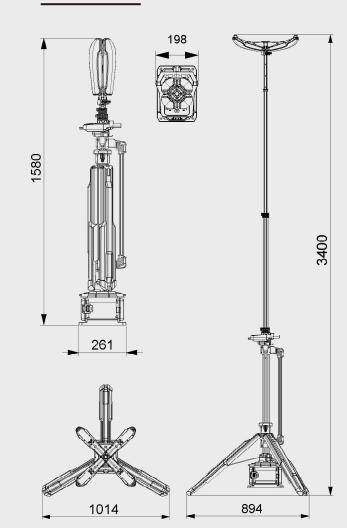

#### PL-300

| Height       | 1.58m~3.4m                             |
|--------------|----------------------------------------|
| Weight       | 8.8Kg (Fitting only)                   |
| Power Supply | D24 series battery pack / AC 100-277V  |
| Lumens       | 0 - 14,000Lm                           |
| Run Times    | >13 hours (Standard mode, D24-100 x 2) |
| IP Grade     | IP66                                   |
| Output(USB)  | 5V 2A (2 Dock)                         |
|              |                                        |