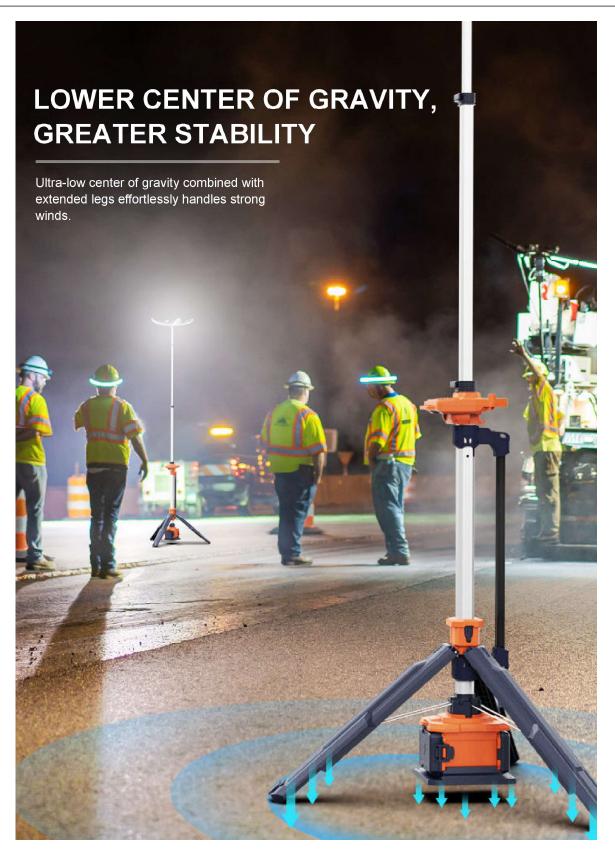

#### PL-300

| Height       | 1.58m~3.4m                             |
|--------------|----------------------------------------|
| Weight       | 8.8Kg (Fitting only)                   |
| Power Supply | D24 series battery pack / AC 100-277V  |
| Lumens       | 0 - 14,000Lm                           |
| Run Times    | >13 hours (Standard mode, D24-100 x 2) |
| IP Grade     | IP66                                   |
| Output(USB)  | 5V 2A (2 Dock)                         |
|              |                                        |