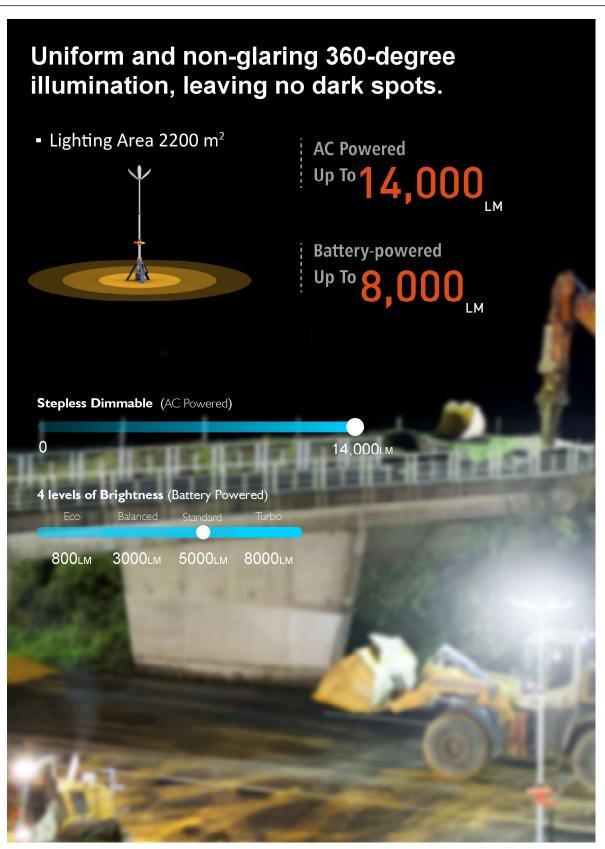

#### PL-300

| Height       | 1.58m~3.4m                             |
|--------------|----------------------------------------|
| Weight       | 8.8Kg (Fitting only)                   |
| Power Supply | D24 series battery pack / AC 100-277V  |
| Lumens       | 0 - 14,000Lm                           |
| Run Times    | >13 hours (Standard mode, D24-100 x 2) |
| IP Grade     | IP66                                   |
| Output(USB)  | 5V 2A (2 Dock)                         |
|              |                                        |