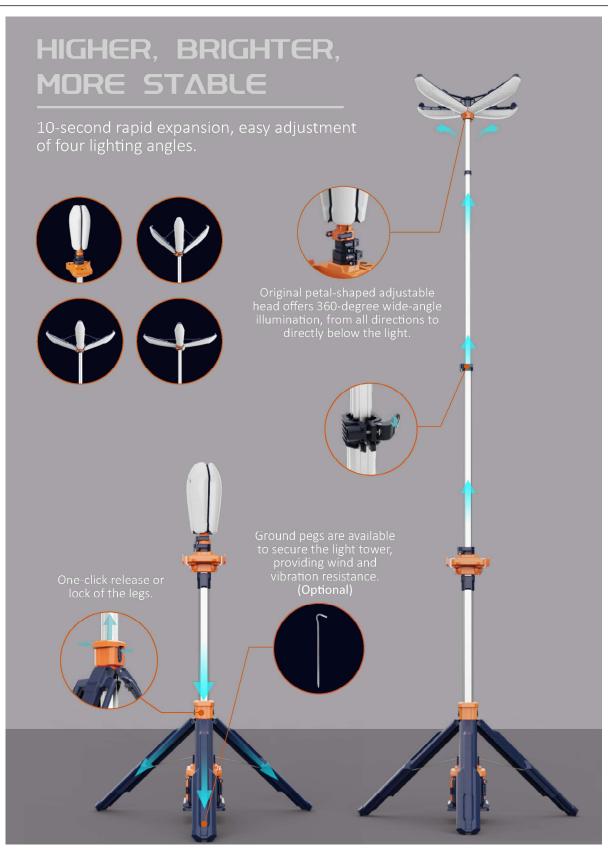

#### PL-300

| Height       | 1.58m~3.4m                             |
|--------------|----------------------------------------|
| Weight       | 8.8Kg (Fitting only)                   |
| Power Supply | D24 series battery pack / AC 100-277V  |
| Lumens       | 0 - 14,000Lm                           |
| Run Times    | >13 hours (Standard mode, D24-100 x 2) |
| IP Grade     | IP66                                   |
| Output(USB)  | 5V 2A (2 Dock)                         |
|              |                                        |