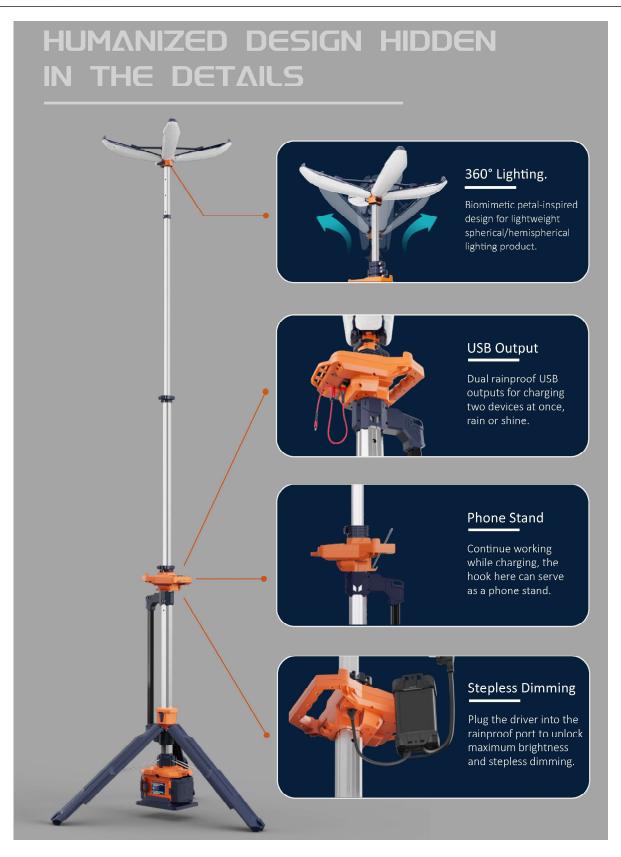

#### PL-300

| Height       | 1.58m~3.4m                             |
|--------------|----------------------------------------|
| Weight       | 8.8Kg (Fitting only)                   |
| Power Supply | D24 series battery pack / AC 100-277V  |
| Lumens       | 0 - 14,000Lm                           |
| Run Times    | >13 hours (Standard mode, D24-100 x 2) |
| IP Grade     | IP66                                   |
| Output(USB)  | 5V 2A (2 Dock)                         |
|              |                                        |