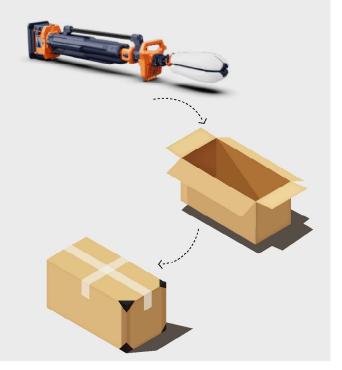

## **Package**

| Model                     | PL-300         |
|---------------------------|----------------|
| Size of Carton            | 1660x280x390mm |
| Gross Weight<br>of Carton | 13KG           |
| PCS/Carton                | 1              |