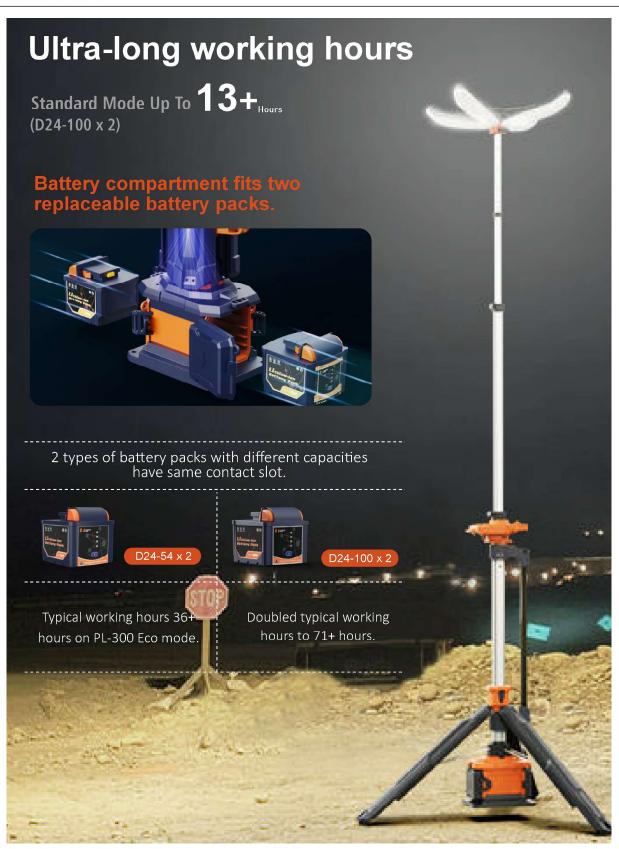

#### PL-300

| Height       | 1.58m~3.4m                             |
|--------------|----------------------------------------|
| Weight       | 8.8Kg (Fitting only)                   |
| Power Supply | D24 series battery pack / AC 100-277V  |
| Lumens       | 0 - 14,000Lm                           |
| Run Times    | >13 hours (Standard mode, D24-100 x 2) |
| IP Grade     | IP66                                   |
| Output(USB)  | 5V 2A (2 Dock)                         |
|              |                                        |