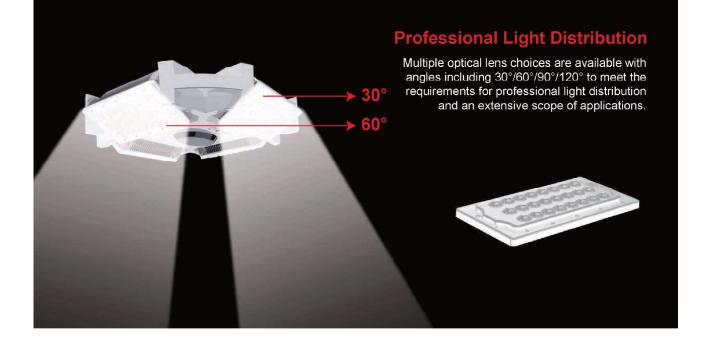

## GC Series 4 BAY HIGH BAY LIGHT

| Constant<br>Constant<br>Constant<br>Constant<br>Constant<br>Constant<br>Constant<br>Constant<br>Constant<br>Constant<br>Constant<br>Constant<br>Constant<br>Constant<br>Constant<br>Constant<br>Constant<br>Constant<br>Constant<br>Constant<br>Constant<br>Constant<br>Constant<br>Constant<br>Constant<br>Constant<br>Constant<br>Constant<br>Constant<br>Constant<br>Constant<br>Constant<br>Constant<br>Constant<br>Constant<br>Constant<br>Constant<br>Constant<br>Constant<br>Constant<br>Constant<br>Constant<br>Constant<br>Constant<br>Constant<br>Constant<br>Constant<br>Constant<br>Constant<br>Constant<br>Constant<br>Constant<br>Constant<br>Constant<br>Constant<br>Constant<br>Constant<br>Constant<br>Constant<br>Constant<br>Constant<br>Constant<br>Constant<br>Constant<br>Constant<br>Constant<br>Constant<br>Constant<br>Constant<br>Constant<br>Constant<br>Constant<br>Constant<br>Constant<br>Constant<br>Constant<br>Constant<br>Constant<br>Constant<br>Constant<br>Constant<br>Constant<br>Constant<br>Constant<br>Constant<br>Constant<br>Constant<br>Constant<br>Constant<br>Constant<br>Constant<br>Constant<br>Constant<br>Constant<br>Constant<br>Constant<br>Constant<br>Constant<br>Constant<br>Constant<br>Constant<br>Constant<br>Constant<br>Constant<br>Constant<br>Constant<br>Constant<br>Constant<br>Constant<br>Constant<br>Constant<br>Constant<br>Constant<br>Constant<br>Constant<br>Constant<br>Constant<br>Constant<br>Constant<br>Constant<br>Constant<br>Constant<br>Constant<br>Constant<br>Constant<br>Constant<br>Constant<br>Constant<br>Constant<br>Constant<br>Constant<br>Constant<br>Constant<br>Constant<br>Constant<br>Constant<br>Constant<br>Constant<br>Constant<br>Constant<br>Constant<br>Constant<br>Constant<br>Constant<br>Constant<br>Constant<br>Constant<br>Constant<br>Constant<br>Constant<br>Constant<br>Constant<br>Constant<br>Constant<br>Constant<br>Constant<br>Constant<br>Constant<br>Constant<br>Constant<br>Constant<br>Constant<br>Constant<br>Constant<br>Constant<br>Constant<br>Constant<br>Constant<br>Constant<br>Constant<br>Constant<br>Constant<br>Constant<br>Constant<br>Constant<br>Constant<br>Constant<br>Constant<br>Constant<br>Constant<br>Constant<br>Constant<br>Constant<br>Constant<br>Constant<br>Constant<br>Constant<br>Constant<br>Constant<br>Constant<br>Constant<br>Constant<br>Constant<br>Constant<br>Constant<br>Constant<br>Constant<br>Constant<br>Constant<br>Constant<br>Constant<br>Constant<br>Constant<br>Constant<br>Constant<br>Constant<br>Constant<br>Constant<br>Constant<br>Constant<br>Constant<br>Constant<br>Constant<br>Constant<br>Constant<br>Constant<br>Constant<br>Constant<br>Constant<br>Constant<br>Constant<br>Constant<br>Constant<br>Constant<br>Constant<br>Constant<br>Constant<br>Con | Parameter<br>Wattage<br>Lamp Luminous FLux<br>CRI<br>CCT<br>RATED VOLTAGE<br>POWER FACTOR<br>BEAM ANGLE<br>IP GRADE<br>HEAT-SINK<br>OPERATING TEMP | 100/150/200/240/300/400/480W<br>160LM/W±5%<br>Ra>70/80<br>2700-6500K<br>AC 90-305V, 50/60Hz<br>>0.95<br>60°/120°(100/150/200/240VV)<br>30°/60°/90°/120°(300/400/480VV)<br>IP65<br>ALUMINIUM COOLING FIN<br>ALUMINIUM RIVET<br>-40℃~60℃ |
|-----------------------------------------------------------------------------------------------------------------------------------------------------------------------------------------------------------------------------------------------------------------------------------------------------------------------------------------------------------------------------------------------------------------------------------------------------------------------------------------------------------------------------------------------------------------------------------------------------------------------------------------------------------------------------------------------------------------------------------------------------------------------------------------------------------------------------------------------------------------------------------------------------------------------------------------------------------------------------------------------------------------------------------------------------------------------------------------------------------------------------------------------------------------------------------------------------------------------------------------------------------------------------------------------------------------------------------------------------------------------------------------------------------------------------------------------------------------------------------------------------------------------------------------------------------------------------------------------------------------------------------------------------------------------------------------------------------------------------------------------------------------------------------------------------------------------------------------------------------------------------------------------------------------------------------------------------------------------------------------------------------------------------------------------------------------------------------------------------------------------------------------------------------------------------------------------------------------------------------------------------------------------------------------------------------------------------------------------------------------------------------------------------------------------------------------------------------------------------------------------------------------------------------------------------------------------------------------------------------------------------------------------------------------------------------------------------------------------------------------------------------------------------------------------------------------------------------------|----------------------------------------------------------------------------------------------------------------------------------------------------|----------------------------------------------------------------------------------------------------------------------------------------------------------------------------------------------------------------------------------------|
| 2                                                                                                                                                                                                                                                                                                                                                                                                                                                                                                                                                                                                                                                                                                                                                                                                                                                                                                                                                                                                                                                                                                                                                                                                                                                                                                                                                                                                                                                                                                                                                                                                                                                                                                                                                                                                                                                                                                                                                                                                                                                                                                                                                                                                                                                                                                                                                                                                                                                                                                                                                                                                                                                                                                                                                                                                                                       | <b>100W</b><br>16,000LM±5%<br>4.5kg±5%<br>429×429×159mm                                                                                            | <b>150W</b><br>24,000LM±5%<br>4.5kg±5%<br>429×429×159mm                                                                                                                                                                                |
|                                                                                                                                                                                                                                                                                                                                                                                                                                                                                                                                                                                                                                                                                                                                                                                                                                                                                                                                                                                                                                                                                                                                                                                                                                                                                                                                                                                                                                                                                                                                                                                                                                                                                                                                                                                                                                                                                                                                                                                                                                                                                                                                                                                                                                                                                                                                                                                                                                                                                                                                                                                                                                                                                                                                                                                                                                         | 200W<br>32,000LM±5%<br>5.3kg±5%<br>429×429×159mm                                                                                                   | 240W<br>38,400LM±5%<br>5.3kg±5%<br>429×429×159mm                                                                                                                                                                                       |
| <b>300W</b><br>48,000LM±5%<br>7.1kg±5%<br>429×429×225mm                                                                                                                                                                                                                                                                                                                                                                                                                                                                                                                                                                                                                                                                                                                                                                                                                                                                                                                                                                                                                                                                                                                                                                                                                                                                                                                                                                                                                                                                                                                                                                                                                                                                                                                                                                                                                                                                                                                                                                                                                                                                                                                                                                                                                                                                                                                                                                                                                                                                                                                                                                                                                                                                                                                                                                                 | <b>400W</b><br>64,000LM±5%<br>7.4kg±5%<br>429×429×225mm                                                                                            | <b>480W</b><br>76,800LM±5%<br>7.4kg±5%<br>429×429×225mm                                                                                                                                                                                |