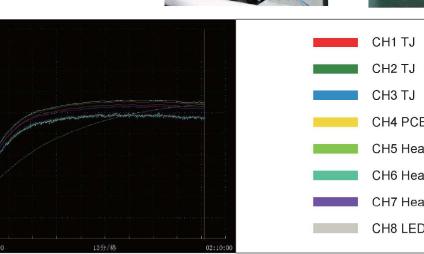

# **Temperature Rising Report**

Front

Overall

| TIME(min)      | 0:00:00 | 0:30:00 | 1:00:00 | 1:30:00 | 2:00:00 |
|----------------|---------|---------|---------|---------|---------|
| CH1 TJ         | 24.2    | 59.4    | 63.2    | 63.8    | 62.6    |
| CH2 TJ         | 24.2    | 61      | 64.6    | 65      | 63.9    |
| СНЗ ТЈ         | 24.1    | 58.7    | 62.3    | 63.1    | 61.8    |
| CH4 PCB Board  | 24.1    | 61.4    | 65.1    | 65.8    | 64.6    |
| CH5 Heat Sink  | 24      | 55.8    | 59      | 58.3    | 56.1    |
| CH6 Heat Sink  | 24.1    | 55.3    | 59.3    | 58.4    | 57      |
| CH7 Heat Sink  | 24      | 55.9    | 59.1    | 59.1    | 56.5    |
| CH8 LED Driver | 23.2    | 43.8    | 55.1    | 61.2    | 64.1    |