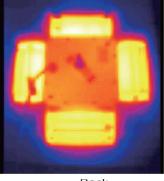

# **Temperature Rising Report**

Front

Overall

| TIME(min)      | 0:00:00 | 0:30:00 | 1:00:00 | 1:30:00 | 2:00:00 |
|----------------|---------|---------|---------|---------|---------|
| CH1 TJ         | 24.2    | 59.4    | 63.2    | 63.8    | 62.6    |
| CH2 TJ         | 24.2    | 61      | 64.6    | 65      | 63.9    |
| СНЗ ТЈ         | 24.1    | 58.7    | 62.3    | 63.1    | 61.8    |
| CH4 PCB Board  | 24.1    | 61.4    | 65.1    | 65.8    | 64.6    |
| CH5 Heat Sink  | 24      | 55.8    | 59      | 58.3    | 56.1    |
| CH6 Heat Sink  | 24.1    | 55.3    | 59.3    | 58.4    | 57      |
| CH7 Heat Sink  | 24      | 55.9    | 59.1    | 59.1    | 56.5    |
| CH8 LED Driver | 23.2    | 43.8    | 55.1    | 61.2    | 64.1    |