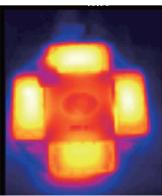

# **Temperature Rising Report**

Front

Overall

| TIME(min)      | 0:00:00 | 0:30:00 | 1:00:00 | 1:30:00 | 2:00:00 |
|----------------|---------|---------|---------|---------|---------|
| CH1 TJ         | 24.2    | 59.4    | 63.2    | 63.8    | 62.6    |
| CH2 TJ         | 24.2    | 61      | 64.6    | 65      | 63.9    |
| СНЗ ТЈ         | 24.1    | 58.7    | 62.3    | 63.1    | 61.8    |
| CH4 PCB Board  | 24.1    | 61.4    | 65.1    | 65.8    | 64.6    |
| CH5 Heat Sink  | 24      | 55.8    | 59      | 58.3    | 56.1    |
| CH6 Heat Sink  | 24.1    | 55.3    | 59.3    | 58.4    | 57      |
| CH7 Heat Sink  | 24      | 55.9    | 59.1    | 59.1    | 56.5    |
| CH8 LED Driver | 23.2    | 43.8    | 55.1    | 61.2    | 64.1    |