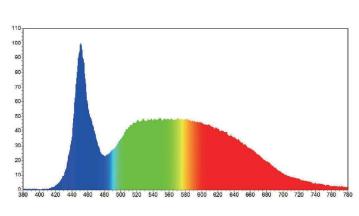

# Intergrating sphere test report CO-4BAY-200W-5000K

| Spectrum  |                 | Electrical  |           |              |  |  |
|-----------|-----------------|-------------|-----------|--------------|--|--|
| WD:       | 551.5 nm        | I(test):    | 907       | 7.6 mA       |  |  |
| WP:       | 451.3 nm        | V:          | 220       | 0.80 V       |  |  |
| HW:       | 21.0 nm         | Flux:       | 321       | 156.184 lm   |  |  |
| R%:       | 31.2            | P:          | 160       | 160.460 lm/w |  |  |
| G%:       | 41.0            | P:          | 157       | 15776.76mw   |  |  |
| B%:       | 27.8            | VP:200.400W | PF:       | 0.9610       |  |  |
| CIE(x,y): | 0.3327 , 0.3433 | R1: 31.2    | R2: 87.2  | R3: 88.9     |  |  |
| CIE(u,v): | 0.2062 , 0.3191 | R4: 90.0    | R5: 87.1  | R6: 87.4     |  |  |
| Ra:       | 85.1            | R7: 89.9    | R8: 85.6  | R9: 55.7     |  |  |
| DUV:      | 0.0010          | R10: 82.1   | R11: 91.5 | R12: 62.3    |  |  |
| CCT:      | 5488 K          | R13: 88.3   | R14: 96.2 | R15: 89.8    |  |  |

Wavelength/nm

| PROJECT: | PREPARED BY: |  |
|----------|--------------|--|
| PART #   | QTY:         |  |
| NOTES:   | DATE:        |  |