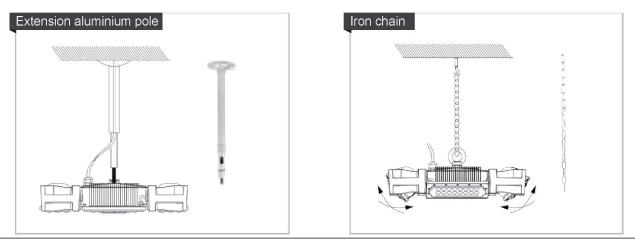

| PROJECT: | PREPARED BY: |  |
|----------|--------------|--|
| PART #   | QTY:         |  |
| NOTES:   | DATE:        |  |

- Ultralight
- Module Rotatable 200°
- High Luminous Flux
- Installation & Maintenance Friendly