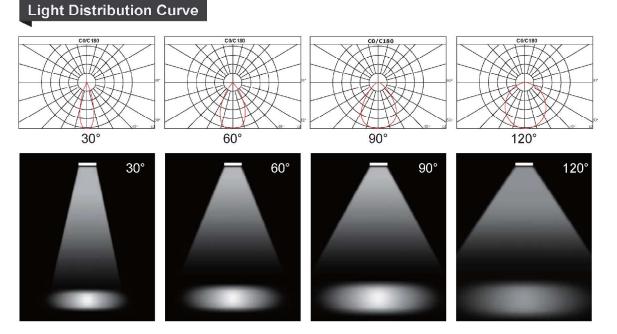

## GC Series 4 BAY HIGH BAY LIGHT

| Constant<br>Constant<br>Constant<br>Constant<br>Constant<br>Constant<br>Constant<br>Constant<br>Constant<br>Constant<br>Constant<br>Constant<br>Constant<br>Constant<br>Constant<br>Constant<br>Constant<br>Constant<br>Constant<br>Constant<br>Constant<br>Constant<br>Constant<br>Constant<br>Constant<br>Constant<br>Constant<br>Constant<br>Constant<br>Constant<br>Constant<br>Constant<br>Constant<br>Constant<br>Constant<br>Constant<br>Constant<br>Constant<br>Constant<br>Constant<br>Constant<br>Constant<br>Constant<br>Constant<br>Constant<br>Constant<br>Constant<br>Constant<br>Constant<br>Constant<br>Constant<br>Constant<br>Constant<br>Constant<br>Constant<br>Constant<br>Constant<br>Constant<br>Constant<br>Constant<br>Constant<br>Constant<br>Constant<br>Constant<br>Constant<br>Constant<br>Constant<br>Constant<br>Constant<br>Constant<br>Constant<br>Constant<br>Constant<br>Constant<br>Constant<br>Constant<br>Constant<br>Constant<br>Constant<br>Constant<br>Constant<br>Constant<br>Constant<br>Constant<br>Constant<br>Constant<br>Constant<br>Constant<br>Constant<br>Constant<br>Constant<br>Constant<br>Constant<br>Constant<br>Constant<br>Constant<br>Constant<br>Constant<br>Constant<br>Constant<br>Constant<br>Constant<br>Constant<br>Constant<br>Constant<br>Constant<br>Constant<br>Constant<br>Constant<br>Constant<br>Constant<br>Constant<br>Constant<br>Constant<br>Constant<br>Constant<br>Constant<br>Constant<br>Constant<br>Constant<br>Constant<br>Constant<br>Constant<br>Constant<br>Constant<br>Constant<br>Constant<br>Constant<br>Constant<br>Constant<br>Constant<br>Constant<br>Constant<br>Constant<br>Constant<br>Constant<br>Constant<br>Constant<br>Constant<br>Constant<br>Constant<br>Constant<br>Constant<br>Constant<br>Constant<br>Constant<br>Constant<br>Constant<br>Constant<br>Constant<br>Constant<br>Constant<br>Constant<br>Constant<br>Constant<br>Constant<br>Constant<br>Constant<br>Constant<br>Constant<br>Constant<br>Constant<br>Constant<br>Constant<br>Constant<br>Constant<br>Constant<br>Constant<br>Constant<br>Constant<br>Constant<br>Constant<br>Constant<br>Constant<br>Constant<br>Constant<br>Constant<br>Constant<br>Constant<br>Constant<br>Constant<br>Constant<br>Constant<br>Constant<br>Constant<br>Constant<br>Constant<br>Constant<br>Constant<br>Constant<br>Constant<br>Constant<br>Constant<br>Constant<br>Constant<br>Constant<br>Constant<br>Constant<br>Constant<br>Constant<br>Constant<br>Constant<br>Constant<br>Constant<br>Constant<br>Constant<br>Constant<br>Constant<br>Constant<br>Constant<br>Constant<br>Constant<br>Constant<br>Constant<br>Constant<br>Constant<br>Constant<br>Constant<br>Constant<br>Constant<br>Constant<br>Constant<br>Constant<br>Constant<br>Constant<br>Constant<br>Constant<br>Con | Parameter<br>Wattage<br>Lamp Luminous FLux<br>CRI<br>CCT<br>RATED VOLTAGE<br>POWER FACTOR<br>BEAM ANGLE<br>IP GRADE<br>HEAT-SINK<br>OPERATING TEMP | 100/150/200/240/300/400/480W<br>160LM/W±5%<br>Ra>70/80<br>2700-6500K<br>AC 90-305V, 50/60Hz<br>>0.95<br>60°/120°(100/150/200/240VV)<br>30°/60°/90°/120°(300/400/480VV)<br>IP65<br>ALUMINIUM COOLING FIN<br>ALUMINIUM RIVET<br>-40℃~60℃ |
|-----------------------------------------------------------------------------------------------------------------------------------------------------------------------------------------------------------------------------------------------------------------------------------------------------------------------------------------------------------------------------------------------------------------------------------------------------------------------------------------------------------------------------------------------------------------------------------------------------------------------------------------------------------------------------------------------------------------------------------------------------------------------------------------------------------------------------------------------------------------------------------------------------------------------------------------------------------------------------------------------------------------------------------------------------------------------------------------------------------------------------------------------------------------------------------------------------------------------------------------------------------------------------------------------------------------------------------------------------------------------------------------------------------------------------------------------------------------------------------------------------------------------------------------------------------------------------------------------------------------------------------------------------------------------------------------------------------------------------------------------------------------------------------------------------------------------------------------------------------------------------------------------------------------------------------------------------------------------------------------------------------------------------------------------------------------------------------------------------------------------------------------------------------------------------------------------------------------------------------------------------------------------------------------------------------------------------------------------------------------------------------------------------------------------------------------------------------------------------------------------------------------------------------------------------------------------------------------------------------------------------------------------------------------------------------------------------------------------------------------------------------------------------------------------------------------------------------------|----------------------------------------------------------------------------------------------------------------------------------------------------|----------------------------------------------------------------------------------------------------------------------------------------------------------------------------------------------------------------------------------------|
| 2                                                                                                                                                                                                                                                                                                                                                                                                                                                                                                                                                                                                                                                                                                                                                                                                                                                                                                                                                                                                                                                                                                                                                                                                                                                                                                                                                                                                                                                                                                                                                                                                                                                                                                                                                                                                                                                                                                                                                                                                                                                                                                                                                                                                                                                                                                                                                                                                                                                                                                                                                                                                                                                                                                                                                                                                                                       | <b>100W</b><br>16,000LM±5%<br>4.5kg±5%<br>429×429×159mm                                                                                            | <b>150W</b><br>24,000LM±5%<br>4.5kg±5%<br>429×429×159mm                                                                                                                                                                                |
|                                                                                                                                                                                                                                                                                                                                                                                                                                                                                                                                                                                                                                                                                                                                                                                                                                                                                                                                                                                                                                                                                                                                                                                                                                                                                                                                                                                                                                                                                                                                                                                                                                                                                                                                                                                                                                                                                                                                                                                                                                                                                                                                                                                                                                                                                                                                                                                                                                                                                                                                                                                                                                                                                                                                                                                                                                         | 200W<br>32,000LM±5%<br>5.3kg±5%<br>429×429×159mm                                                                                                   | 240W<br>38,400LM±5%<br>5.3kg±5%<br>429×429×159mm                                                                                                                                                                                       |
| <b>300W</b><br>48,000LM±5%<br>7.1kg±5%<br>429×429×225mm                                                                                                                                                                                                                                                                                                                                                                                                                                                                                                                                                                                                                                                                                                                                                                                                                                                                                                                                                                                                                                                                                                                                                                                                                                                                                                                                                                                                                                                                                                                                                                                                                                                                                                                                                                                                                                                                                                                                                                                                                                                                                                                                                                                                                                                                                                                                                                                                                                                                                                                                                                                                                                                                                                                                                                                 | <b>400W</b><br>64,000LM±5%<br>7.4kg±5%<br>429×429×225mm                                                                                            | <b>480W</b><br>76,800LM±5%<br>7.4kg±5%<br>429×429×225mm                                                                                                                                                                                |