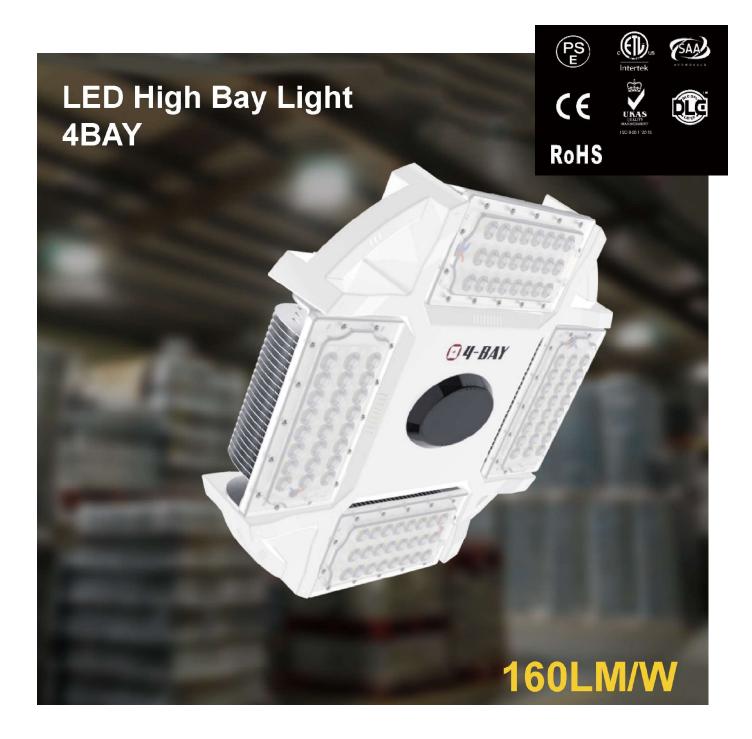

## GC Series 4 BAY HIGH BAY LIGHT

| Constant<br>Constant<br>Constant<br>Constant<br>Constant<br>Constant<br>Constant<br>Constant<br>Constant<br>Constant<br>Constant<br>Constant<br>Constant<br>Constant<br>Constant<br>Constant<br>Constant<br>Constant<br>Constant<br>Constant<br>Constant<br>Constant<br>Constant<br>Constant<br>Constant<br>Constant<br>Constant<br>Constant<br>Constant<br>Constant<br>Constant<br>Constant<br>Constant<br>Constant<br>Constant<br>Constant<br>Constant<br>Constant<br>Constant<br>Constant<br>Constant<br>Constant<br>Constant<br>Constant<br>Constant<br>Constant<br>Constant<br>Constant<br>Constant<br>Constant<br>Constant<br>Constant<br>Constant<br>Constant<br>Constant<br>Constant<br>Constant<br>Constant<br>Constant<br>Constant<br>Constant<br>Constant<br>Constant<br>Constant<br>Constant<br>Constant<br>Constant<br>Constant<br>Constant<br>Constant<br>Constant<br>Constant<br>Constant<br>Constant<br>Constant<br>Constant<br>Constant<br>Constant<br>Constant<br>Constant<br>Constant<br>Constant<br>Constant<br>Constant<br>Constant<br>Constant<br>Constant<br>Constant<br>Constant<br>Constant<br>Constant<br>Constant<br>Constant<br>Constant<br>Constant<br>Constant<br>Constant<br>Constant<br>Constant<br>Constant<br>Constant<br>Constant<br>Constant<br>Constant<br>Constant<br>Constant<br>Constant<br>Constant<br>Constant<br>Constant<br>Constant<br>Constant<br>Constant<br>Constant<br>Constant<br>Constant<br>Constant<br>Constant<br>Constant<br>Constant<br>Constant<br>Constant<br>Constant<br>Constant<br>Constant<br>Constant<br>Constant<br>Constant<br>Constant<br>Constant<br>Constant<br>Constant<br>Constant<br>Constant<br>Constant<br>Constant<br>Constant<br>Constant<br>Constant<br>Constant<br>Constant<br>Constant<br>Constant<br>Constant<br>Constant<br>Constant<br>Constant<br>Constant<br>Constant<br>Constant<br>Constant<br>Constant<br>Constant<br>Constant<br>Constant<br>Constant<br>Constant<br>Constant<br>Constant<br>Constant<br>Constant<br>Constant<br>Constant<br>Constant<br>Constant<br>Constant<br>Constant<br>Constant<br>Constant<br>Constant<br>Constant<br>Constant<br>Constant<br>Constant<br>Constant<br>Constant<br>Constant<br>Constant<br>Constant<br>Constant<br>Constant<br>Constant<br>Constant<br>Constant<br>Constant<br>Constant<br>Constant<br>Constant<br>Constant<br>Constant<br>Constant<br>Constant<br>Constant<br>Constant<br>Constant<br>Constant<br>Constant<br>Constant<br>Constant<br>Constant<br>Constant<br>Constant<br>Constant<br>Constant<br>Constant<br>Constant<br>Constant<br>Constant<br>Constant<br>Constant<br>Constant<br>Constant<br>Constant<br>Constant<br>Constant<br>Constant<br>Constant<br>Constant<br>Constant<br>Constant<br>Constant<br>Constant<br>Constant<br>Constant<br>Constant<br>Constant<br>Constant<br>Con | Parameter<br>Wattage<br>Lamp Luminous FLux<br>CRI<br>CCT<br>RATED VOLTAGE<br>POWER FACTOR<br>BEAM ANGLE<br>IP GRADE<br>HEAT-SINK<br>OPERATING TEMP | 100/150/200/240/300/400/480W<br>160LM/W±5%<br>Ra>70/80<br>2700-6500K<br>AC 90-305V, 50/60Hz<br>>0.95<br>60°/120°(100/150/200/240VV)<br>30°/60°/90°/120°(300/400/480VV)<br>IP65<br>ALUMINIUM COOLING FIN<br>ALUMINIUM RIVET<br>-40℃~60℃ |
|-----------------------------------------------------------------------------------------------------------------------------------------------------------------------------------------------------------------------------------------------------------------------------------------------------------------------------------------------------------------------------------------------------------------------------------------------------------------------------------------------------------------------------------------------------------------------------------------------------------------------------------------------------------------------------------------------------------------------------------------------------------------------------------------------------------------------------------------------------------------------------------------------------------------------------------------------------------------------------------------------------------------------------------------------------------------------------------------------------------------------------------------------------------------------------------------------------------------------------------------------------------------------------------------------------------------------------------------------------------------------------------------------------------------------------------------------------------------------------------------------------------------------------------------------------------------------------------------------------------------------------------------------------------------------------------------------------------------------------------------------------------------------------------------------------------------------------------------------------------------------------------------------------------------------------------------------------------------------------------------------------------------------------------------------------------------------------------------------------------------------------------------------------------------------------------------------------------------------------------------------------------------------------------------------------------------------------------------------------------------------------------------------------------------------------------------------------------------------------------------------------------------------------------------------------------------------------------------------------------------------------------------------------------------------------------------------------------------------------------------------------------------------------------------------------------------------------------------|----------------------------------------------------------------------------------------------------------------------------------------------------|----------------------------------------------------------------------------------------------------------------------------------------------------------------------------------------------------------------------------------------|
| 2                                                                                                                                                                                                                                                                                                                                                                                                                                                                                                                                                                                                                                                                                                                                                                                                                                                                                                                                                                                                                                                                                                                                                                                                                                                                                                                                                                                                                                                                                                                                                                                                                                                                                                                                                                                                                                                                                                                                                                                                                                                                                                                                                                                                                                                                                                                                                                                                                                                                                                                                                                                                                                                                                                                                                                                                                                       | <b>100W</b><br>16,000LM±5%<br>4.5kg±5%<br>429×429×159mm                                                                                            | <b>150W</b><br>24,000LM±5%<br>4.5kg±5%<br>429×429×159mm                                                                                                                                                                                |
|                                                                                                                                                                                                                                                                                                                                                                                                                                                                                                                                                                                                                                                                                                                                                                                                                                                                                                                                                                                                                                                                                                                                                                                                                                                                                                                                                                                                                                                                                                                                                                                                                                                                                                                                                                                                                                                                                                                                                                                                                                                                                                                                                                                                                                                                                                                                                                                                                                                                                                                                                                                                                                                                                                                                                                                                                                         | 200W<br>32,000LM±5%<br>5.3kg±5%<br>429×429×159mm                                                                                                   | 240W<br>38,400LM±5%<br>5.3kg±5%<br>429×429×159mm                                                                                                                                                                                       |
| <b>300W</b><br>48,000LM±5%<br>7.1kg±5%<br>429×429×225mm                                                                                                                                                                                                                                                                                                                                                                                                                                                                                                                                                                                                                                                                                                                                                                                                                                                                                                                                                                                                                                                                                                                                                                                                                                                                                                                                                                                                                                                                                                                                                                                                                                                                                                                                                                                                                                                                                                                                                                                                                                                                                                                                                                                                                                                                                                                                                                                                                                                                                                                                                                                                                                                                                                                                                                                 | <b>400W</b><br>64,000LM±5%<br>7.4kg±5%<br>429×429×225mm                                                                                            | <b>480W</b><br>76,800LM±5%<br>7.4kg±5%<br>429×429×225mm                                                                                                                                                                                |

## GC Series 4 BAY HIGH BAY LIGHT

LED LIGHTING CONCEPTS LLC Tel: +1 865 387 0062 sales@ledlightingconceptsllc.com - www.ledlightingconceptsllc.com