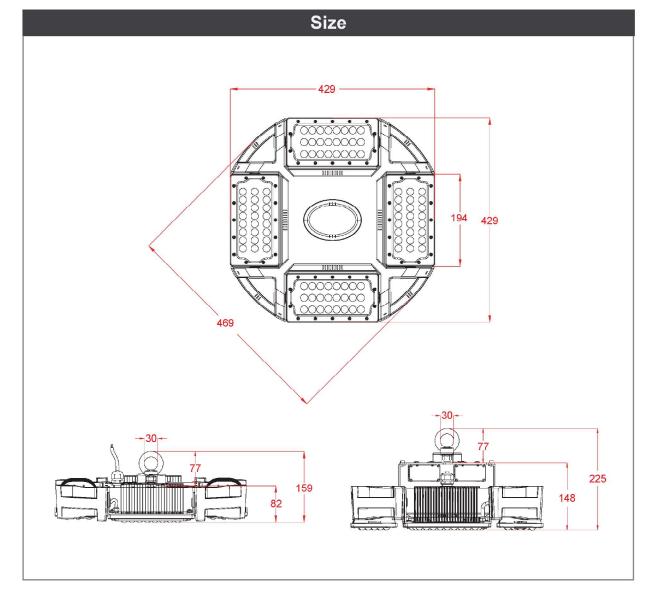

## GC Series 4 BAY HIGH BAY LIGHT

| Constant<br>Constant<br>Constant<br>Constant<br>Constant<br>Constant<br>Constant<br>Constant<br>Constant<br>Constant<br>Constant<br>Constant<br>Constant<br>Constant<br>Constant<br>Constant<br>Constant<br>Constant<br>Constant<br>Constant<br>Constant<br>Constant<br>Constant<br>Constant<br>Constant<br>Constant<br>Constant<br>Constant<br>Constant<br>Constant<br>Constant<br>Constant<br>Constant<br>Constant<br>Constant<br>Constant<br>Constant<br>Constant<br>Constant<br>Constant<br>Constant<br>Constant<br>Constant<br>Constant<br>Constant<br>Constant<br>Constant<br>Constant<br>Constant<br>Constant<br>Constant<br>Constant<br>Constant<br>Constant<br>Constant<br>Constant<br>Constant<br>Constant<br>Constant<br>Constant<br>Constant<br>Constant<br>Constant<br>Constant<br>Constant<br>Constant<br>Constant<br>Constant<br>Constant<br>Constant<br>Constant<br>Constant<br>Constant<br>Constant<br>Constant<br>Constant<br>Constant<br>Constant<br>Constant<br>Constant<br>Constant<br>Constant<br>Constant<br>Constant<br>Constant<br>Constant<br>Constant<br>Constant<br>Constant<br>Constant<br>Constant<br>Constant<br>Constant<br>Constant<br>Constant<br>Constant<br>Constant<br>Constant<br>Constant<br>Constant<br>Constant<br>Constant<br>Constant<br>Constant<br>Constant<br>Constant<br>Constant<br>Constant<br>Constant<br>Constant<br>Constant<br>Constant<br>Constant<br>Constant<br>Constant<br>Constant<br>Constant<br>Constant<br>Constant<br>Constant<br>Constant<br>Constant<br>Constant<br>Constant<br>Constant<br>Constant<br>Constant<br>Constant<br>Constant<br>Constant<br>Constant<br>Constant<br>Constant<br>Constant<br>Constant<br>Constant<br>Constant<br>Constant<br>Constant<br>Constant<br>Constant<br>Constant<br>Constant<br>Constant<br>Constant<br>Constant<br>Constant<br>Constant<br>Constant<br>Constant<br>Constant<br>Constant<br>Constant<br>Constant<br>Constant<br>Constant<br>Constant<br>Constant<br>Constant<br>Constant<br>Constant<br>Constant<br>Constant<br>Constant<br>Constant<br>Constant<br>Constant<br>Constant<br>Constant<br>Constant<br>Constant<br>Constant<br>Constant<br>Constant<br>Constant<br>Constant<br>Constant<br>Constant<br>Constant<br>Constant<br>Constant<br>Constant<br>Constant<br>Constant<br>Constant<br>Constant<br>Constant<br>Constant<br>Constant<br>Constant<br>Constant<br>Constant<br>Constant<br>Constant<br>Constant<br>Constant<br>Constant<br>Constant<br>Constant<br>Constant<br>Constant<br>Constant<br>Constant<br>Constant<br>Constant<br>Constant<br>Constant<br>Constant<br>Constant<br>Constant<br>Constant<br>Constant<br>Constant<br>Constant<br>Constant<br>Constant<br>Constant<br>Constant<br>Constant<br>Constant<br>Constant<br>Constant<br>Constant<br>Constant<br>Constant<br>Constant<br>Constant<br>Con | Parameter<br>Wattage<br>Lamp Luminous FLux<br>CRI<br>CCT<br>RATED VOLTAGE<br>POWER FACTOR<br>BEAM ANGLE<br>IP GRADE<br>HEAT-SINK<br>OPERATING TEMP | 100/150/200/240/300/400/480W<br>160LM/W±5%<br>Ra>70/80<br>2700-6500K<br>AC 90-305V, 50/60Hz<br>>0.95<br>60°/120°(100/150/200/240VV)<br>30°/60°/90°/120°(300/400/480VV)<br>IP65<br>ALUMINIUM COOLING FIN<br>ALUMINIUM RIVET<br>-40℃~60℃ |
|-----------------------------------------------------------------------------------------------------------------------------------------------------------------------------------------------------------------------------------------------------------------------------------------------------------------------------------------------------------------------------------------------------------------------------------------------------------------------------------------------------------------------------------------------------------------------------------------------------------------------------------------------------------------------------------------------------------------------------------------------------------------------------------------------------------------------------------------------------------------------------------------------------------------------------------------------------------------------------------------------------------------------------------------------------------------------------------------------------------------------------------------------------------------------------------------------------------------------------------------------------------------------------------------------------------------------------------------------------------------------------------------------------------------------------------------------------------------------------------------------------------------------------------------------------------------------------------------------------------------------------------------------------------------------------------------------------------------------------------------------------------------------------------------------------------------------------------------------------------------------------------------------------------------------------------------------------------------------------------------------------------------------------------------------------------------------------------------------------------------------------------------------------------------------------------------------------------------------------------------------------------------------------------------------------------------------------------------------------------------------------------------------------------------------------------------------------------------------------------------------------------------------------------------------------------------------------------------------------------------------------------------------------------------------------------------------------------------------------------------------------------------------------------------------------------------------------------------|----------------------------------------------------------------------------------------------------------------------------------------------------|----------------------------------------------------------------------------------------------------------------------------------------------------------------------------------------------------------------------------------------|
| 2                                                                                                                                                                                                                                                                                                                                                                                                                                                                                                                                                                                                                                                                                                                                                                                                                                                                                                                                                                                                                                                                                                                                                                                                                                                                                                                                                                                                                                                                                                                                                                                                                                                                                                                                                                                                                                                                                                                                                                                                                                                                                                                                                                                                                                                                                                                                                                                                                                                                                                                                                                                                                                                                                                                                                                                                                                       | <b>100W</b><br>16,000LM±5%<br>4.5kg±5%<br>429×429×159mm                                                                                            | <b>150W</b><br>24,000LM±5%<br>4.5kg±5%<br>429×429×159mm                                                                                                                                                                                |
|                                                                                                                                                                                                                                                                                                                                                                                                                                                                                                                                                                                                                                                                                                                                                                                                                                                                                                                                                                                                                                                                                                                                                                                                                                                                                                                                                                                                                                                                                                                                                                                                                                                                                                                                                                                                                                                                                                                                                                                                                                                                                                                                                                                                                                                                                                                                                                                                                                                                                                                                                                                                                                                                                                                                                                                                                                         | 200W<br>32,000LM±5%<br>5.3kg±5%<br>429×429×159mm                                                                                                   | 240W<br>38,400LM±5%<br>5.3kg±5%<br>429×429×159mm                                                                                                                                                                                       |
| <b>300W</b><br>48,000LM±5%<br>7.1kg±5%<br>429×429×225mm                                                                                                                                                                                                                                                                                                                                                                                                                                                                                                                                                                                                                                                                                                                                                                                                                                                                                                                                                                                                                                                                                                                                                                                                                                                                                                                                                                                                                                                                                                                                                                                                                                                                                                                                                                                                                                                                                                                                                                                                                                                                                                                                                                                                                                                                                                                                                                                                                                                                                                                                                                                                                                                                                                                                                                                 | <b>400W</b><br>64,000LM±5%<br>7.4kg±5%<br>429×429×225mm                                                                                            | <b>480W</b><br>76,800LM±5%<br>7.4kg±5%<br>429×429×225mm                                                                                                                                                                                |