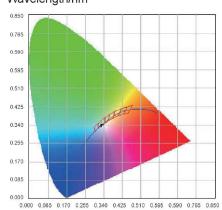

# Intergrating sphere test report CO-4BAY-200W-5000K

| Spectrum  |                 | Electrical  |           |              |  |  |
|-----------|-----------------|-------------|-----------|--------------|--|--|
| WD:       | 551.5 nm        | I(test):    | 907       | 7.6 mA       |  |  |
| WP:       | 451.3 nm        | V:          | 220       | 0.80 V       |  |  |
| HW:       | 21.0 nm         | Flux:       | 321       | 156.184 lm   |  |  |
| R%:       | 31.2            | P:          | 160       | 160.460 lm/w |  |  |
| G%:       | 41.0            | P:          | 157       | 15776.76mw   |  |  |
| B%:       | 27.8            | VP:200.400W | PF:       | 0.9610       |  |  |
| CIE(x,y): | 0.3327 , 0.3433 | R1: 31.2    | R2: 87.2  | R3: 88.9     |  |  |
| CIE(u,v): | 0.2062 , 0.3191 | R4: 90.0    | R5: 87.1  | R6: 87.4     |  |  |
| Ra:       | 85.1            | R7: 89.9    | R8: 85.6  | R9: 55.7     |  |  |
| DUV:      | 0.0010          | R10: 82.1   | R11: 91.5 | R12: 62.3    |  |  |
| CCT:      | 5488 K          | R13: 88.3   | R14: 96.2 | R15: 89.8    |  |  |