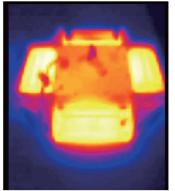

# **Temperature Rising Report**

Front

Overall

| TIME(min)      | 0:00:00 | 0:30:00 | 1:00:00 | 1:30:00 | 2:00:00 |
|----------------|---------|---------|---------|---------|---------|
| CH1 TJ         | 24.2    | 59.4    | 63.2    | 63.8    | 62.6    |
| CH2 TJ         | 24.2    | 61      | 64.6    | 65      | 63.9    |
| СНЗ ТЈ         | 24.1    | 58.7    | 62.3    | 63.1    | 61.8    |
| CH4 PCB Board  | 24.1    | 61.4    | 65.1    | 65.8    | 64.6    |
| CH5 Heat Sink  | 24      | 55.8    | 59      | 58.3    | 56.1    |
| CH6 Heat Sink  | 24.1    | 55.3    | 59.3    | 58.4    | 57      |
| CH7 Heat Sink  | 24      | 55.9    | 59.1    | 59.1    | 56.5    |
| CH8 LED Driver | 23.2    | 43.8    | 55.1    | 61.2    | 64.1    |