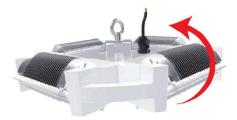

| PROJECT: | PREPARED BY: |  |
|----------|--------------|--|
| PART #   | QTY:         |  |
| NOTES:   | DATE:        |  |

- Ultralight
- Module Rotatable 200°
- High Luminous Flux
- Installation & Maintenance Friendly