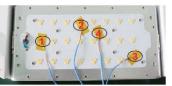

#### **Build-In sensor**

- Microwave Sensor
- Microwave Sensor Dimming
- Dimming Remote Control Microwave Sensor