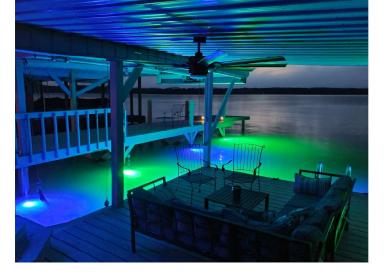

## **WKU SERIES - 60W RGB MARINE LIGHT**

- Under water Led Dock Lighting with vivid deep color saturation providing a fantastic look
- Dock side water illumination provides for added safely so you keep a watchful eye on family and pets
- Makes docking your boat much easier in the evening hours
- Can be used on boat docks, boat marina slips, boat swim platforms, and boats.
- Made from marine grade stainless steel and borosilicate glass, fully potted
- Controlled with Bluetooth APP
- Low Voltage Lighting System