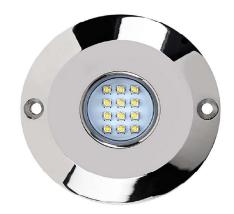

## **WKU SERIES - 60W RGB MARINE LIGHT**

- Under water Led Dock Lighting with vivid deep color saturation providing a fantastic look
- Dock side water illumination provides for added safely so you keep a watchful eye on family and pets
- Makes docking your boat much easier in the evening hours
- Can be used on boat docks, boat marina slips, boat swim platforms, and boats.
- Made from marine grade stainless steel and borosilicate glass, fully potted
- Controlled with Bluetooth APP
- Low Voltage Lighting System