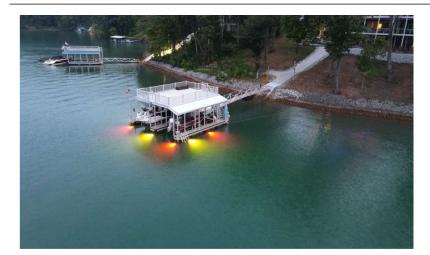

## **WKU SERIES - 60W RGB MARINE LIGHT**

- Under water Led Dock Lighting with vivid deep color saturation providing a fantastic look
- Dock side water illumination provides for added safely so you keep a watchful eye on family and pets
- Makes docking your boat much easier in the evening hours
- Can be used on boat docks, boat marina slips, boat swim platforms, and boats.
- Made from marine grade stainless steel and borosilicate glass, fully potted
- Controlled with Bluetooth APP
- Low Voltage Lighting System