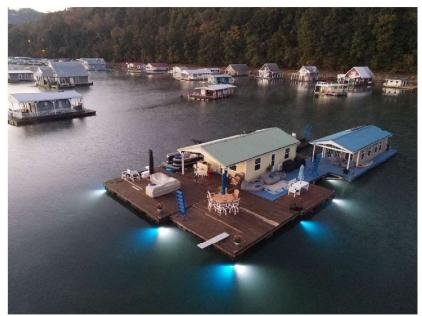

## **WKU SERIES - 60W RGB MARINE LIGHT**

- Under water Led Dock Lighting with vivid deep color saturation providing a fantastic look
- Dock side water illumination provides for added safely so you keep a watchful eye on family and pets
- Makes docking your boat much easier in the evening hours
- Can be used on boat docks, boat marina slips, boat swim platforms, and boats.
- Made from marine grade stainless steel and borosilicate glass, fully potted
- Controlled with Bluetooth APP
- Low Voltage Lighting System