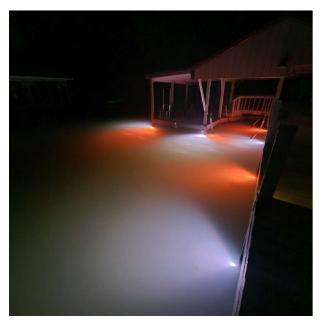

## **WKU SERIES - 60W RGB MARINE LIGHT**

- Under water Led Dock Lighting with vivid deep color saturation providing a fantastic look
- Dock side water illumination provides for added safely so you keep a watchful eye on family and pets
- Makes docking your boat much easier in the evening hours
- Can be used on boat docks, boat marina slips, boat swim platforms, and boats.
- Made from marine grade stainless steel and borosilicate glass, fully potted
- Controlled with Bluetooth APP
- Low Voltage Lighting System