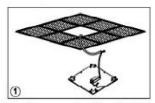

#### 1. Recessed mounting

- Make the power output terminal link to the led light panel lamp input
- led light panellamp input

   Make the powerinput terminal received
  AC power supply

Make face of the led light panel down