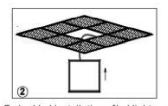

#### 1. Recessed mounting

- Make the power output terminal link to the led light panel lamp input
- led light panellamp input

   Make the powerinput terminal received
  AC power supply

Make face of the led light panel down

Embedded installation of led light panel

Make rotating face of the led light panel

Make the panel light and the ceiling lanterns position adjustment aligned

Completed the installation process