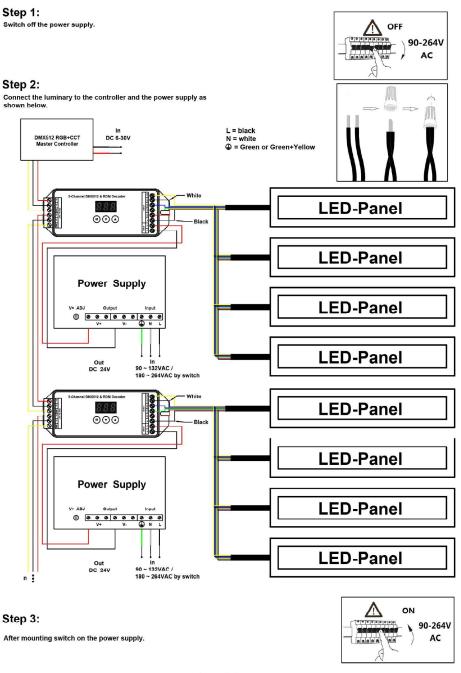

#### DMX CONNECTION instruction

#### **Electrical connection:**

| PROJECT: | PREPARED BY: |  |
|----------|--------------|--|
| PART#    | QTY:         |  |
| NOTES:   | DATE:        |  |