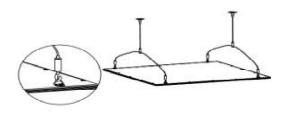

### Installation way

#### 1. Recessed mounting

- Make the power output terminal link to the led light panel lamp input
- led light panellamp input

   Make the powerinput terminal received
  AC power supply

Make face of the led light panel down