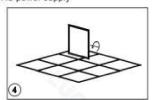

#### 2. Suspended mounting

- 1 Screw the steel cable into the ceiling
- 2 Using the steel cable hook suspending the four hangers of the panel