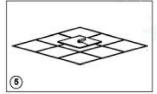

#### 2. Suspended mounting

- 1 Screw the steel cable into the ceiling
- 2 Using the steel cable hook suspending the four hangers of the panel