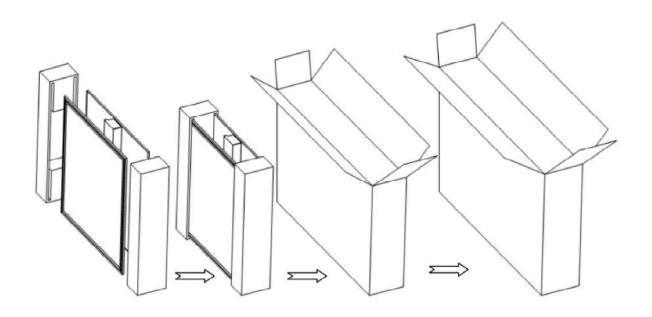

# Packing information

| Part No.        | Dimension (mm)  | QTY/CTN | G.W(KG)/CTN | Packing size (mm) |
|-----------------|-----------------|---------|-------------|-------------------|
| YLL-P01,P02,P03 | 301*1213*11.5mm | 4PCS    | 16.5        | 1315*685*2655mm   |
| YLL-P04,P05,P06 | 603*603*11.5mm  | 4PCS    | 16          | 685*265*685mm     |
| YLL-P07,P08,P09 | 603*1213*11.5mm | 2PCS    | 15          | 1315*145*685mm    |