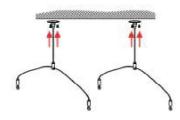

#### 2. Suspended mounting

- 1 Screw the steel cable into the ceiling
- 2 Using the steel cable hook suspending the four hangers of the panel