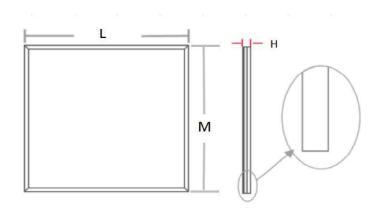

### RGB,RGBW,RGBCCT Series Dimension

Unit: inch(mm)

| Part No. | L(mm) | W(mm) | H(mm) |
|----------|-------|-------|-------|
| YLL-P01  | 301   | 1213  | 11.5  |
| YLL-P04  | 603   | 603   | 11.5  |
| YLL-P07  | 603   | 1213  | 11.5  |
| YLL-P02  | 301   | 1213  | 11.5  |
| YLL-P05  | 603   | 603   | 11.5  |
| YLL-P08  | 603   | 1213  | 11.5  |
| YLL-P03  | 301   | 1213  | 11.5  |
| YLL-P06  | 603   | 603   | 11.5  |
| YLL-P09  | 603   | 1213  | 11.5  |