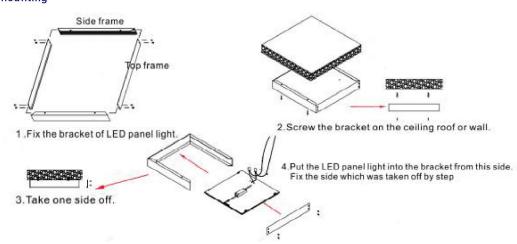

### Installation way

#### 1. Recessed mounting

- Make the power output terminal link to the led light panel lamp input
- led light panellamp input

   Make the powerinput terminal received
  AC power supply

Make face of the led light panel down

Embedded installation of led light panel

Make rotating face of the led light panel

Make the panel light and the ceiling lanterns position adjustment aligned

Completed the installation process